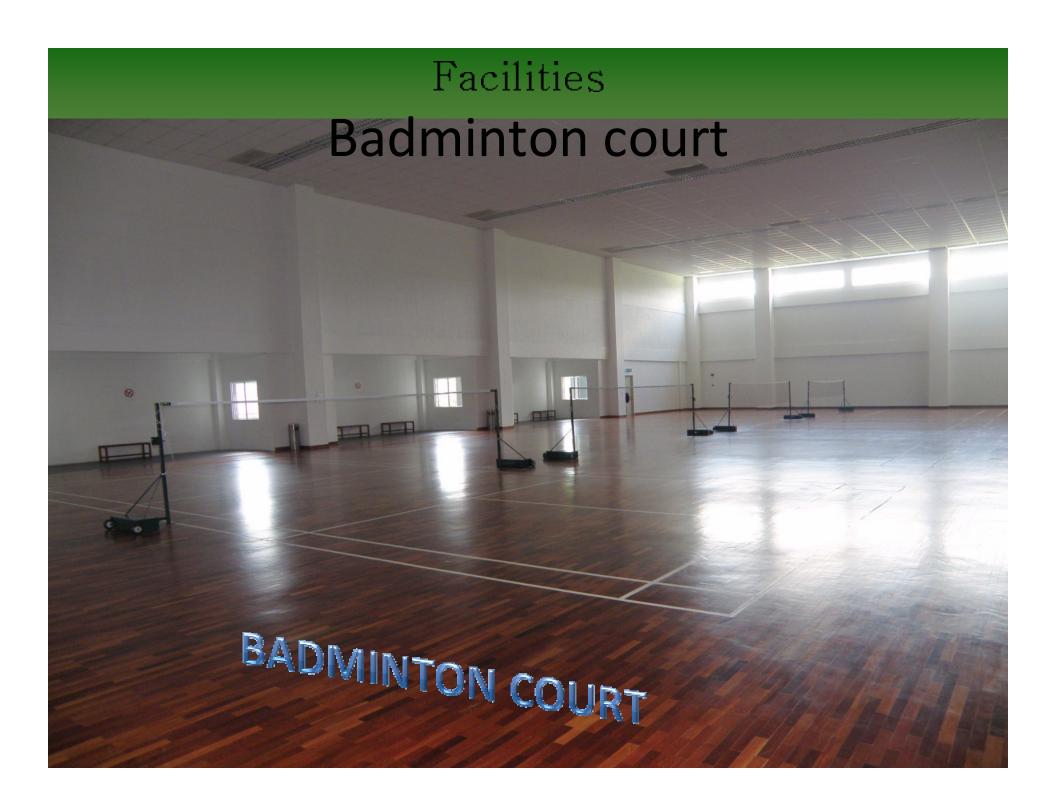

### **Facilities**

#### Facilities include:

- Intergraded swimming pools
- Tennis, 3 badminton and basketball courts
- Gym indoor & outdoor and sauna
- Multi-purpose hall
- Yoga corner
- Jogging track
- Barbecue area
- Children's playground.