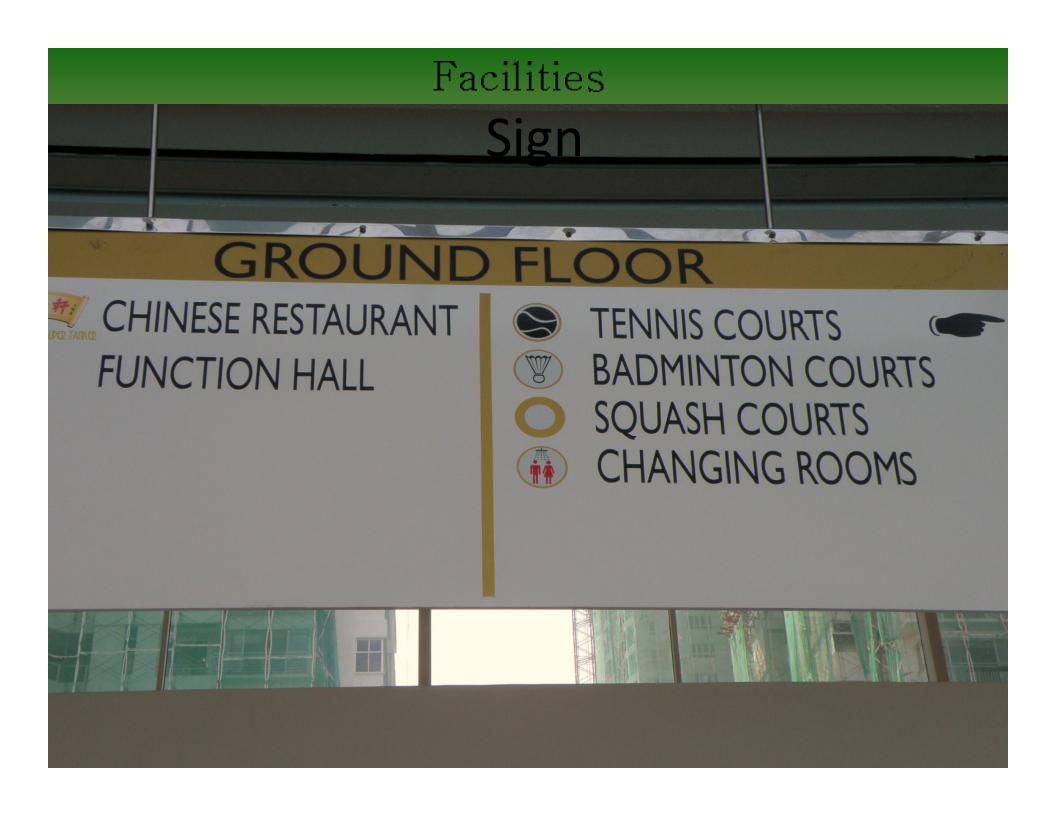

### **Facilities**

#### Facilities include:

- Intergraded swimming pools
- Tennis, 3 badminton and basketball courts
- Gym indoor & outdoor and sauna
- Multi-purpose hall
- Yoga corner
- Jogging track
- Barbecue area
- Children's playground.