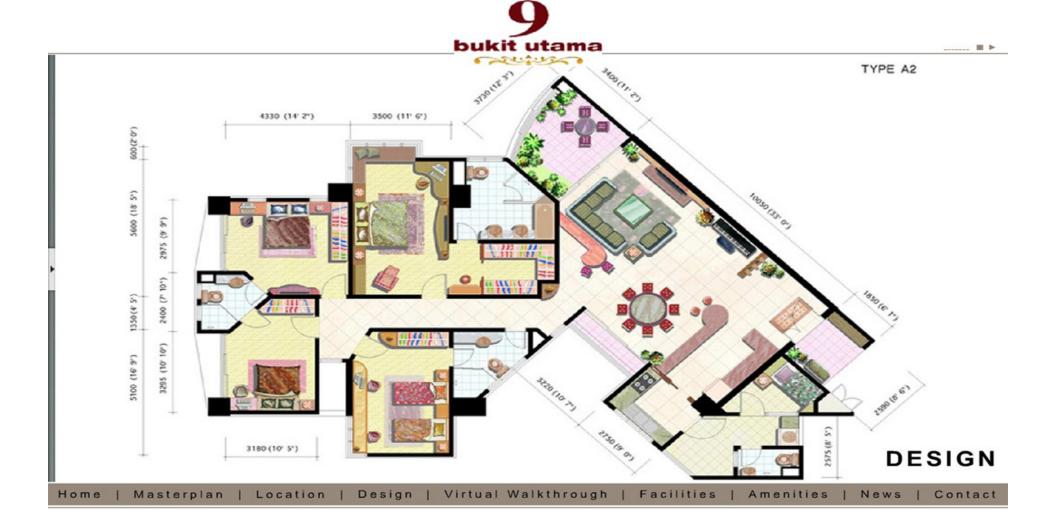

9 bukit utama

Built-up areas: from 2,200 square feet

Number of rooms: 4+1 rooms

Number of car parks: 2 to 6 car parks

**DESIGN** 

Home | Masterplan | Location | Design | Virtual Walkthrough | Facilities | Amenities | News | Contact

### Type A2