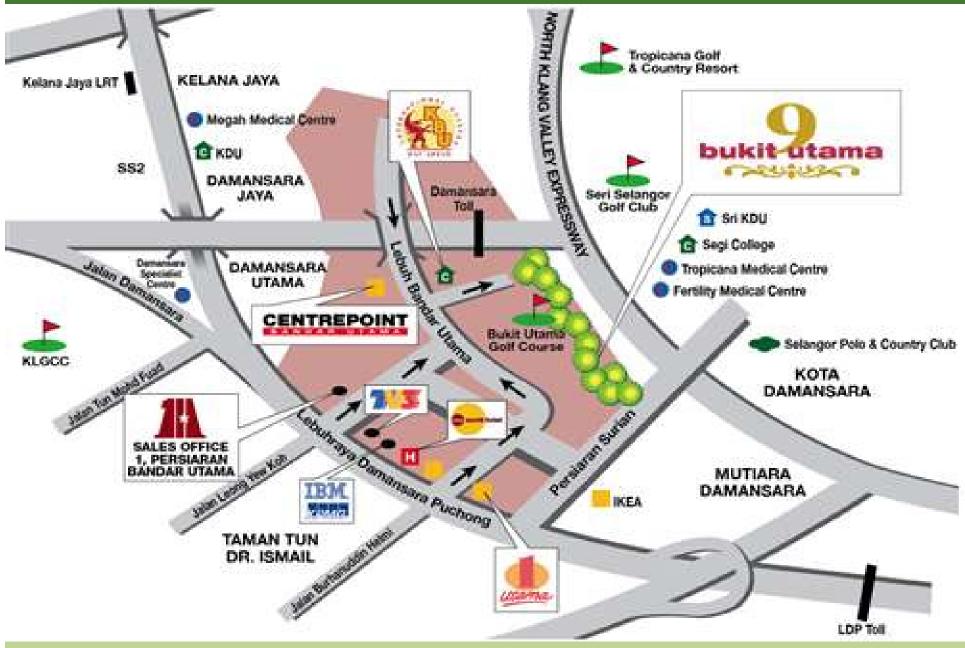

### Location Map of 9 Bukit Utama

### Project detail

Condominium is strategically located in Bandar Utama Township at Petaling Jaya.

Situated within a 9-hole golf course, surrounded by lush grenery and it is easily accessible via NKVE, LDP & sprint highway