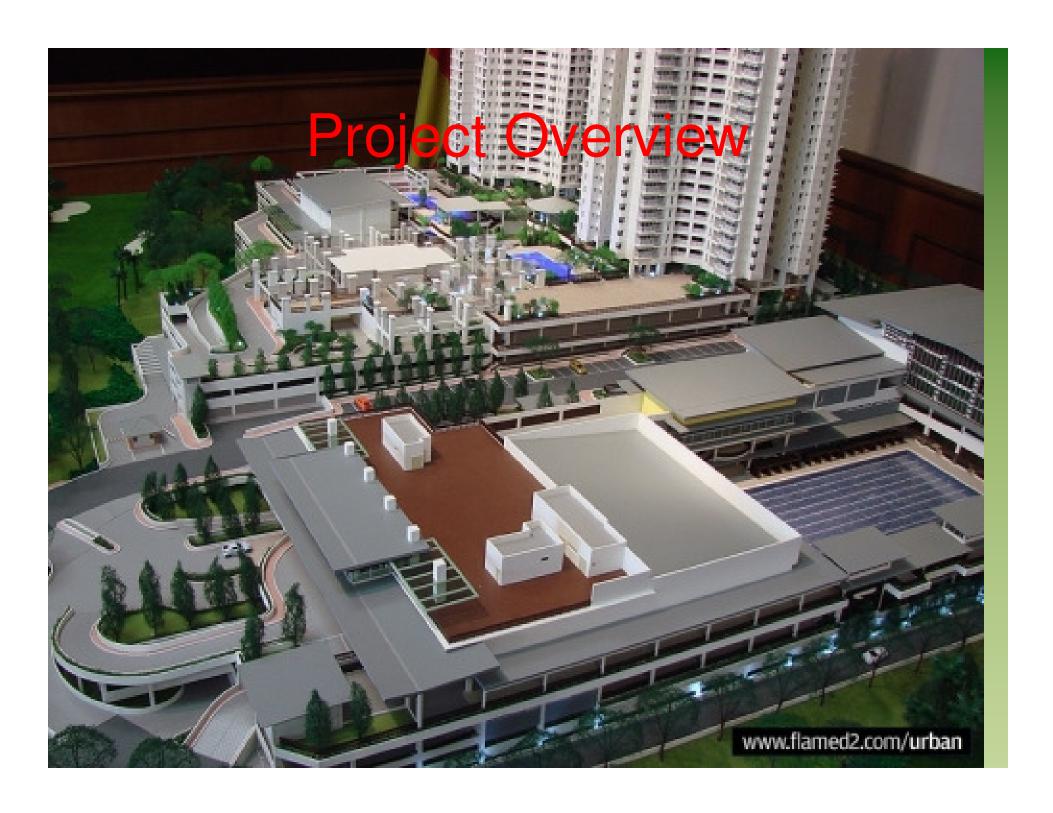

### **BUKIT UTAMA NO.9**

## BUKIT UTAMA NO.9 Project value

- •The project which has an estimated gross development value of RM700 million
- Sited on 20 acres along the Bukit Utama Golf Course in Bandar Utama -
- •Three-blocks, 41-storey condo containing 911 units with built-up areas from 2,200 2,400 sq ft
- •24 hours security system
- •Featuring four-plus-one bedrooms.