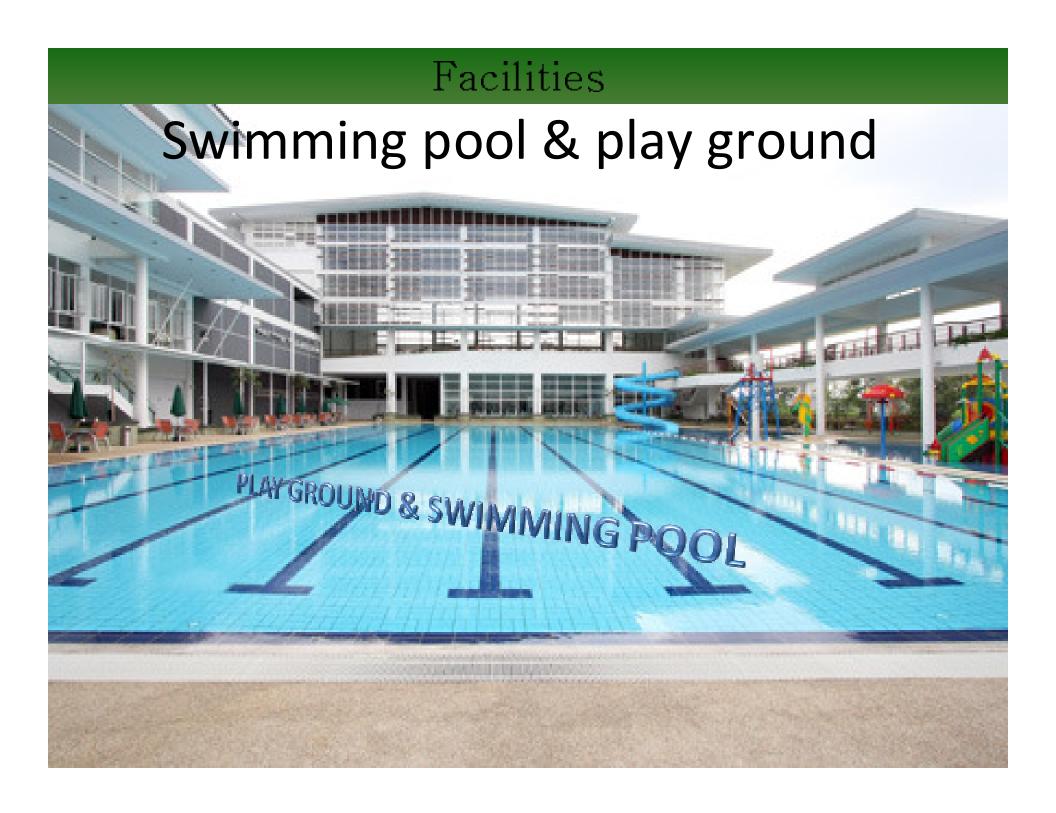

#### Facilities include:

- Intergraded swimming pools
- Tennis, 3 badminton and basketball courts
- Gym indoor & outdoor and sauna
- Multi-purpose hall
- Yoga corner
- Jogging track
- Barbecue area
- Children's playground.