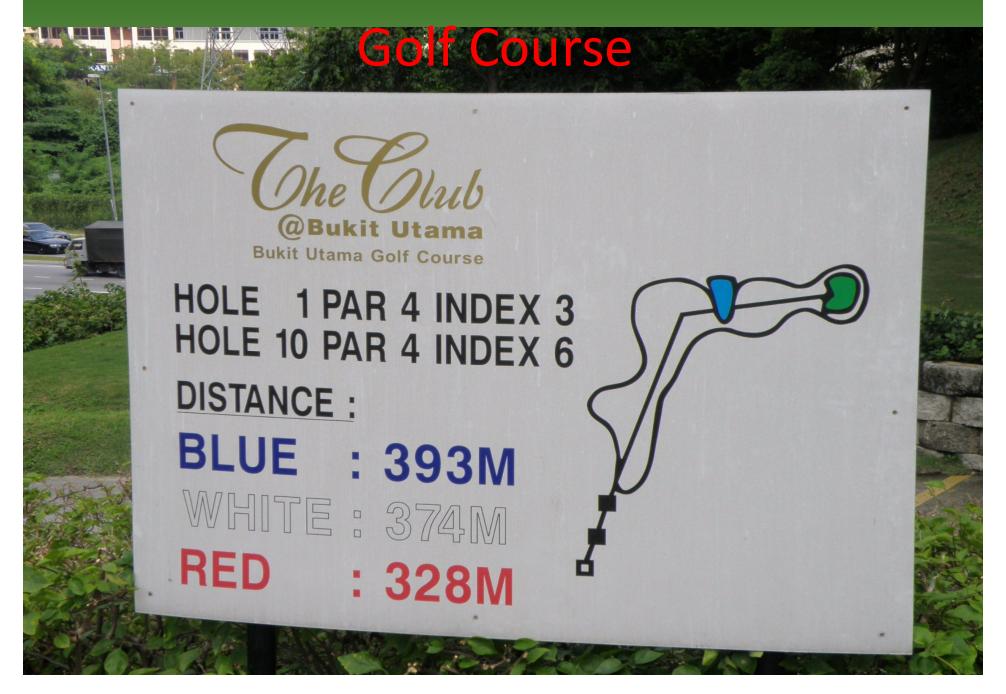

### Project detail

Condominium is strategically located in Bandar Utama Township at Petaling Jaya.

Situated within a 9-hole golf course, surrounded by lush grenery and it is easily accessible via NKVE, LDP & sprint highway

## BUKIT UTAMA NO.9 Project value

- •The project which has an estimated gross development value of RM700 million
- Sited on 20 acres along the Bukit Utama Golf Course in Bandar Utama -
- •Three-blocks, 41-storey condo containing 911 units with built-up areas from 2,200 2,400 sq ft
- •24 hours security system
- •Featuring four-plus-one bedrooms.