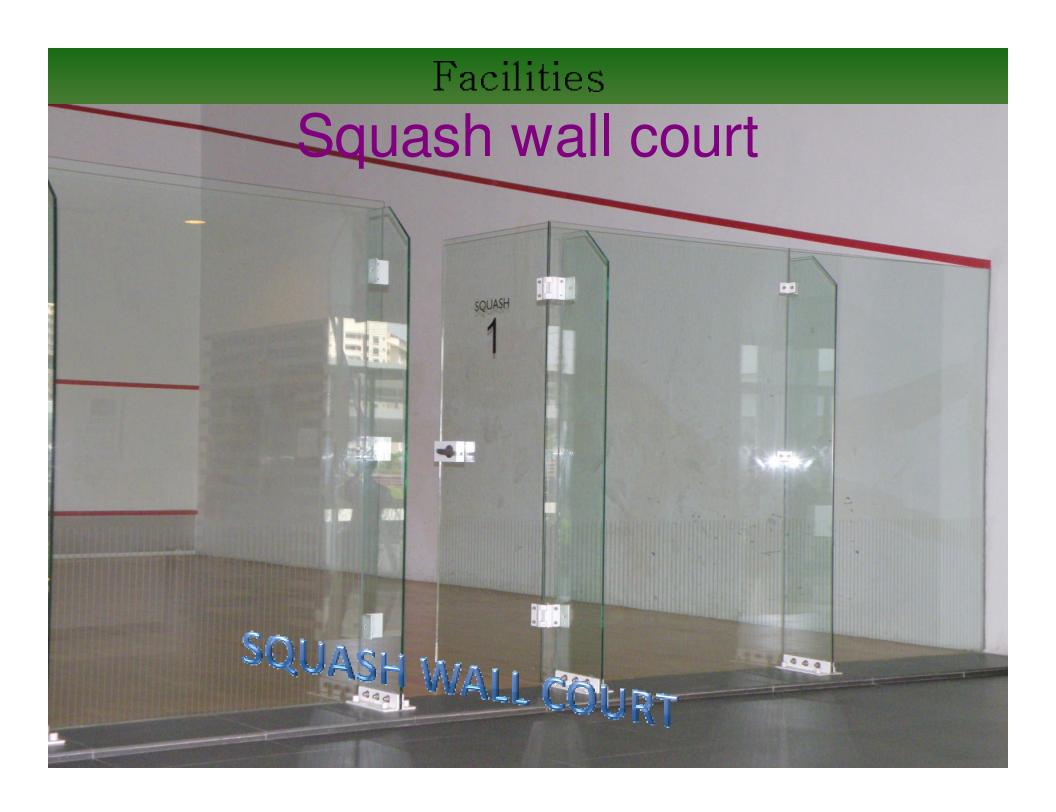

### **Facilities**

#### Facilities include:

- Intergraded swimming pools
- Tennis, 3 badminton and basketball courts
- Gym indoor & outdoor and sauna
- Multi-purpose hall
- Yoga corner
- Jogging track
- Barbecue area
- Children's playground.