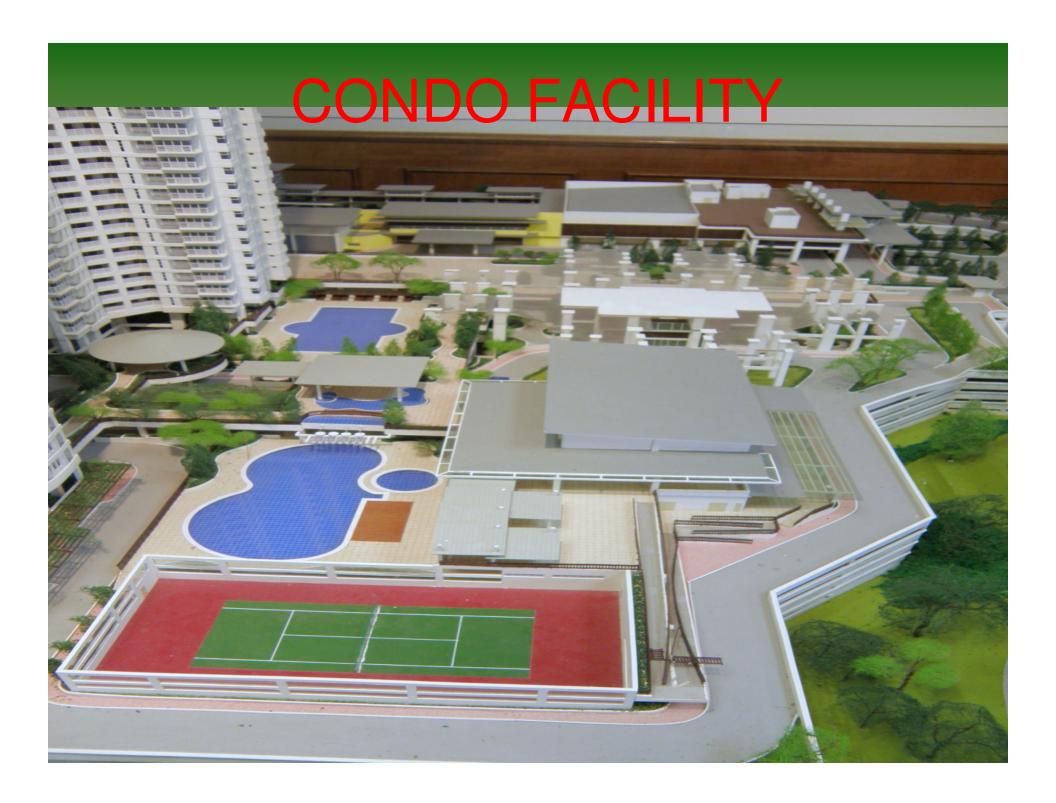

### **Facilities**

#### Facilities include:

- Intergraded swimming pools
- Tennis, 3 badminton and basketball courts
- Gym indoor & outdoor and sauna
- Multi-purpose hall
- Yoga corner
- Jogging track
- Barbecue area
- Children's playground.