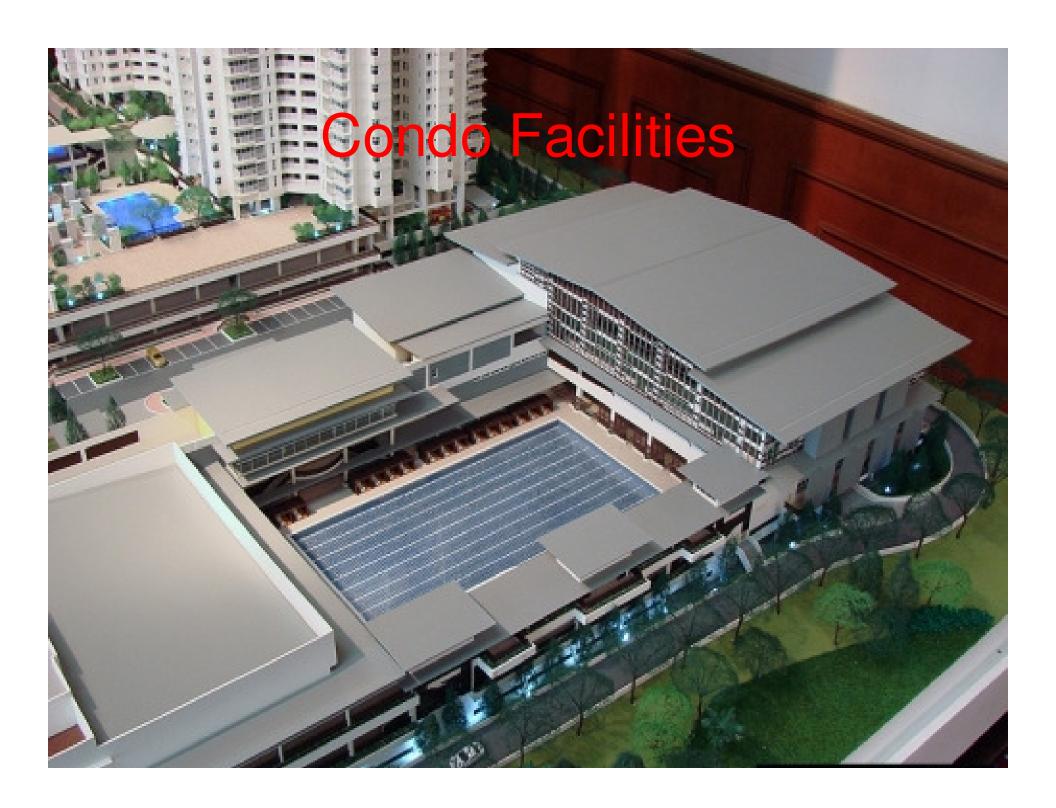

### **Facilities**

#### Facilities include:

- Intergraded swimming pools
- Tennis, 3 badminton and basketball courts
- Gym indoor & outdoor and sauna
- Multi-purpose hall
- Yoga corner
- Jogging track
- Barbecue area
- Children's playground.