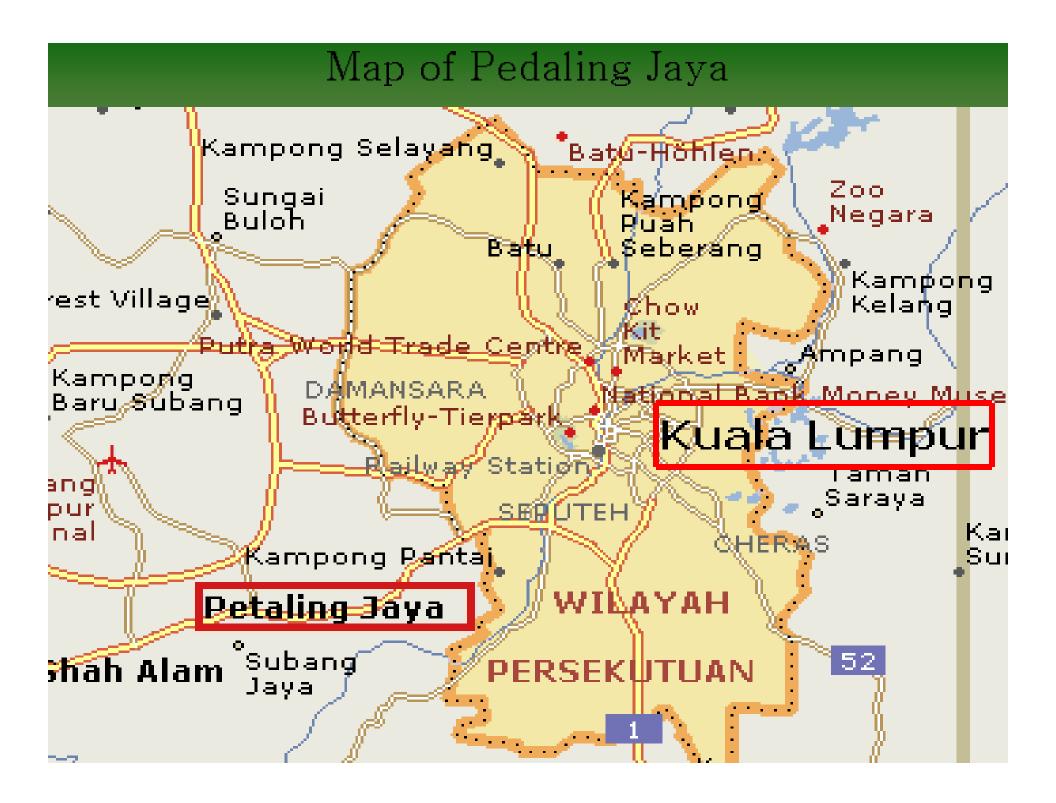

### Location Map of 9 Bukit Utama

### Project detail

Condominium is strategically located in Bandar Utama Township at Petaling Jaya.

Situated within a 9-hole golf course, surrounded by lush grenery and it is easily accessible via NKVE, LDP & sprint highway