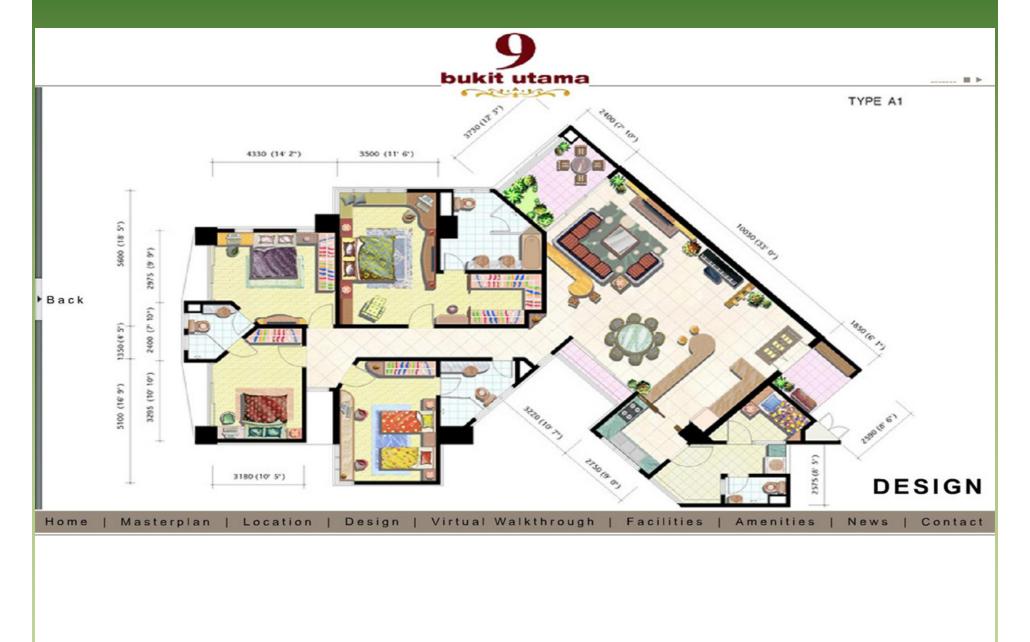

9 bukit utama

Built-up areas: from 2,200 square feet

Number of rooms: 4+1 rooms

Number of car parks: 2 to 6 car parks

**DESIGN** 

Home | Masterplan | Location | Design | Virtual Walkthrough | Facilities | Amenities | News | Contact

### Type A1