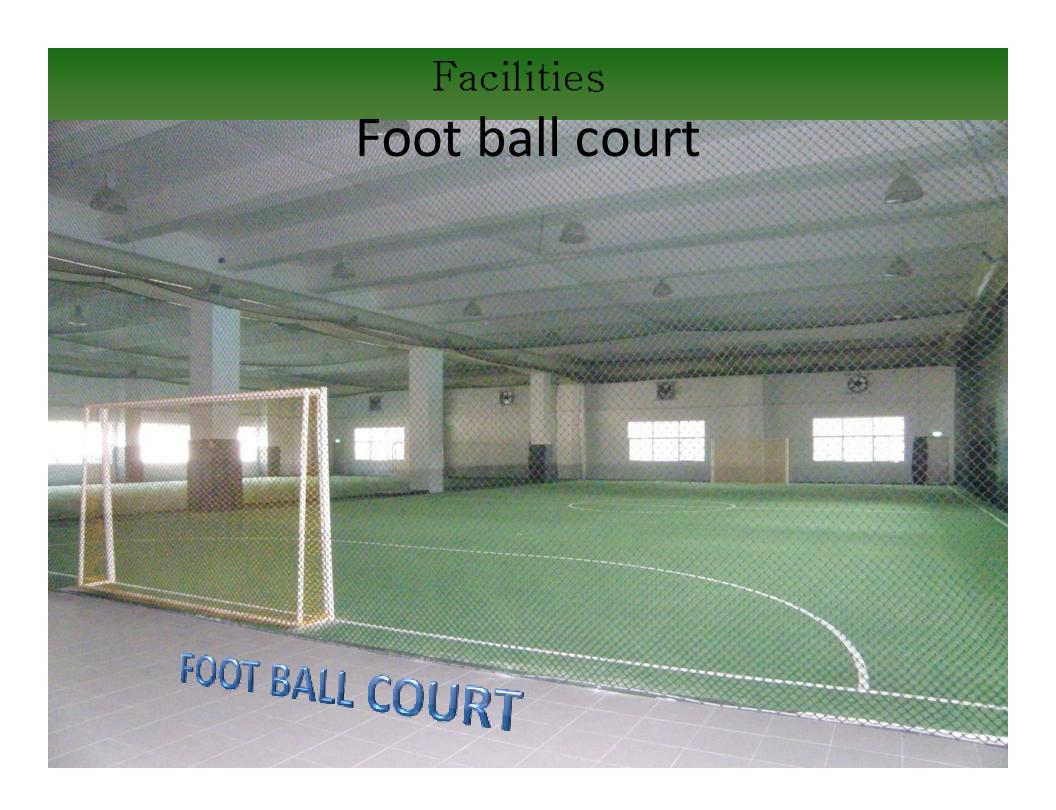

### **Facilities**

#### Facilities include:

- Intergraded swimming pools
- Tennis, 3 badminton and basketball courts
- Gym indoor & outdoor and sauna
- Multi-purpose hall
- Yoga corner
- Jogging track
- Barbecue area
- Children's playground.