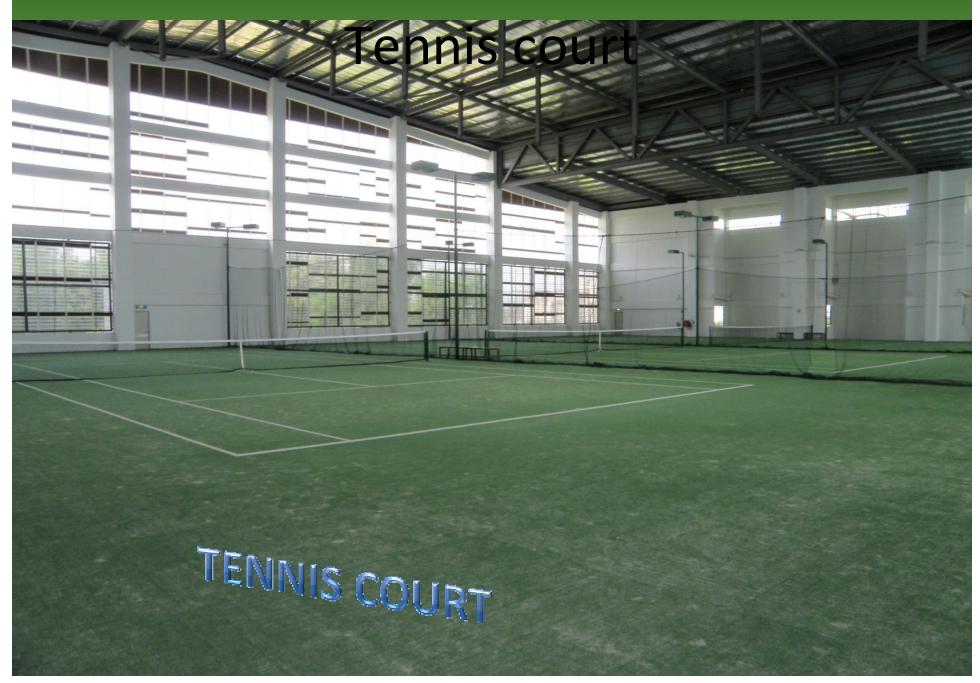

### **Facilities**

#### Facilities include:

- Intergraded swimming pools
- Tennis, 3 badminton and basketball courts
- Gym indoor & outdoor and sauna
- Multi-purpose hall
- Yoga corner
- Jogging track
- Barbecue area
- Children's playground.