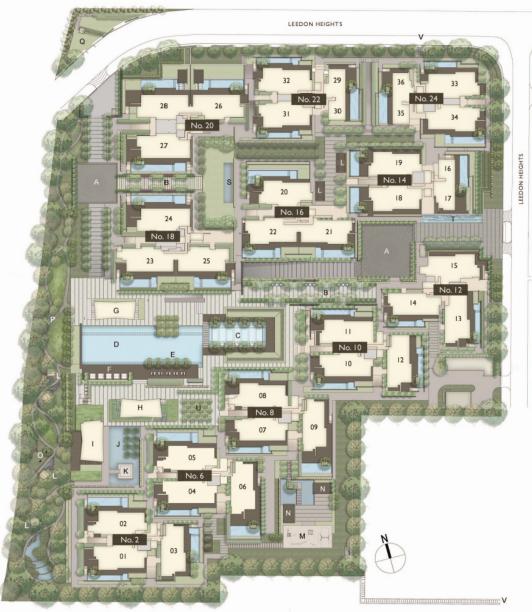

#### LEGEND

- A. Arrival Court
- B. Tree Avenue
- C. Kids' Pool
- D. Lap Pool
- E. Jacuzzi
- F. Pool Cabanas
- G. The Dining Lounge
- H. The Club

- I. The Gym
  J. Reflective Pool
  K. Floating Pavilion
- L. Pavilion
- M. Discovery Playground N. The Grill
- O. Fitness Corner
- P. The Forest Walk
- Q. Recreational Garden
- R. Tennis Courts
- S. Water Court T. Water Wall
- U. Tree Grove
- V. Side Gate

**FIVE HECTARES OF LUSH GREENERY** 

## **UNWIND AT YOUR VERY OWN TROPICAL RESORT**

ALL WHILST SURROUNDED BY NATURE, WITHOUT EVER LEAVING YOUR HOME

SLASH INTO A 50M LAP POOL
OR LOUNGE AT THE BESPOKE POOLSIDE CABANAS

200M FOREST WALK
3 EXCLUSIVE CLUBHOUSES (THE DINING LOUNGE, THE CLUB & THE GYM)