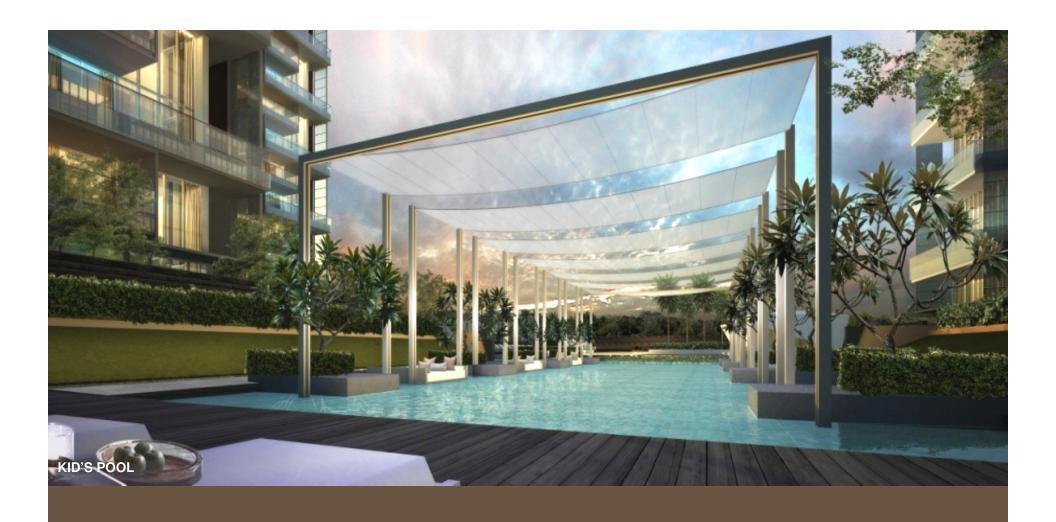

#### LEGEND

- A. Arrival Court
- B. Tree Avenue
- C. Kids' Pool
- D. Lap Pool
- E. Jacuzzi
- F. Pool Cabanas
- G. The Dining Lounge
- H. The Club

- I. The Gym
  J. Reflective Pool
  K. Floating Pavilion
- L. Pavilion
- M. Discovery Playground N. The Grill
- O. Fitness Corner
- P. The Forest Walk
- Q. Recreational Garden
- R. Tennis Courts
- S. Water Court T. Water Wall
- U. Tree Grove
- V. Side Gate

## **UNWIND AT YOUR VERY OWN TROPICAL RESORT**

ALL WHILST SURROUNDED BY NATURE, WITHOUT EVER LEAVING YOUR HOME

SLASH INTO A 50M LAP POOL
OR LOUNGE AT THE BESPOKE POOLSIDE CABANAS

200M FOREST WALK
3 EXCLUSIVE CLUBHOUSES (THE DINING LOUNGE, THE CLUB & THE GYM)