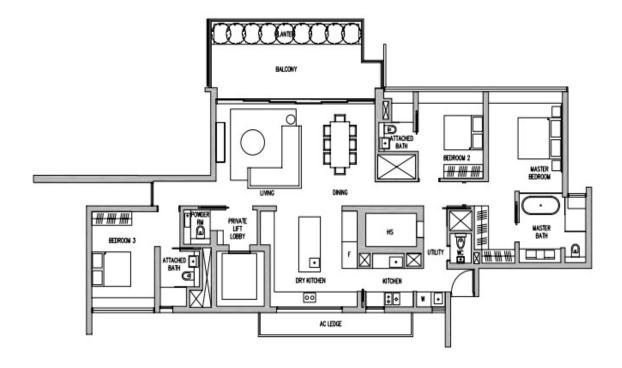

### 4 BEDROOM TYPE 4A

248 sqm / 2,669 sqft

unit 03-02 / 05 / 08 / 11 / 19 / 32 / 34 unit 05-02 / 05 / 08 / 11 / 19 / 32 / 34 unit 07-02 / 05 / 08 / 11 / 19 / 32 / 34 unit 09-02 / 05 / 08 / 11 / 19 / 32 / 34

> Mirror Unit unit 03-01/18/31/33 unit 05-01/18/31/33

unit 07-01/18/31/33 unit 09-01/18/31/33

BUILDING PLAN REF : A1387-00356-2007-8P01, A1387-00356-2007-BP02, A1387-00356-2007-BP03, A1387-00356-2007-BP04
AFREOVAL DATE : 19/04/2011, 25/01/2012, 12/06/2012, 17/12/2013
AFREOVAL DATE: 15/04/2012, 15/01/2012, 12/06/2012, 17/12/2013
AFREOVAL DATE: 15/01/2012, 15/01/2012, 12/06/2012, 17/12/2013
AFREOVAL DATE: 15/01/2012, 15/01/2012, 15/01/2012, 15/01/2012, 15/01/2012, 15/01/2012, 15/01/2012, 15/01/2012, 15/01/2012, 15/01/2012, 15/01/2012, 15/01/2012, 15/01/2012, 15/01/2012, 15/01/2012, 15/01/2012, 15/01/2012, 15/01/2012, 15/01/2012, 15/01/2012, 15/01/2012, 15/01/2012, 15/01/2012, 15/01/2012, 15/01/2012, 15/01/2012, 15/01/2012, 15/01/2012, 15/01/2012, 15/01/2012, 15/01/2012, 15/01/2012, 15/01/2012, 15/01/2012, 15/01/2012, 15/01/2012, 15/01/2012, 15/01/2012, 15/01/2012, 15/01/2012, 15/01/2012, 15/01/2012, 15/01/2012, 15/01/2012, 15/01/2012, 15/01/2012, 15/01/2012, 15/01/2012, 15/01/2012, 15/01/2012, 15/01/2012, 15/01/2012, 15/01/2012, 15/01/2012, 15/01/2012, 15/01/2012, 15/01/2012, 15/01/2012, 15/01/2012, 15/01/2012, 15/01/2012, 15/01/2012, 15/01/2012, 15/01/2012, 15/01/2012, 15/01/2012, 15/01/2012, 15/01/2012, 15/01/2012, 15/01/2012, 15/01/2012, 15/01/2012, 15/01/2012, 15/01/2012, 15/01/2012, 15/01/2012, 15/01/2012, 15/01/2012, 15/01/20