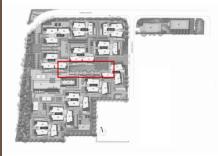

#### LEGEND

- A. Arrival Court
- B. Tree Avenue
- C. Kids' Pool
- D. Lap Pool
- E. Jacuzzi
- F. Pool Cabanas
- G. The Dining Lounge
- H. The Club

- I. The Gym
  J. Reflective Pool
  K. Floating Pavilion
- L. Pavilion
- M. Discovery Playground N. The Grill
- O. Fitness Corner
- P. The Forest Walk
- Q. Recreational Garden
- R. Tennis Courts
- S. Water Court T. Water Wall
- U. Tree Grove
- V. Side Gate

**FIVE HECTARES OF LUSH GREENERY** 

## **UNWIND AT YOUR VERY OWN TROPICAL RESORT**

ALL WHILST SURROUNDED BY NATURE, WITHOUT EVER LEAVING YOUR HOME

SLASH INTO A 50M LAP POOL
OR LOUNGE AT THE BESPOKE POOLSIDE CABANAS

200M FOREST WALK
3 EXCLUSIVE CLUBHOUSES (THE DINING LOUNGE, THE CLUB & THE GYM)