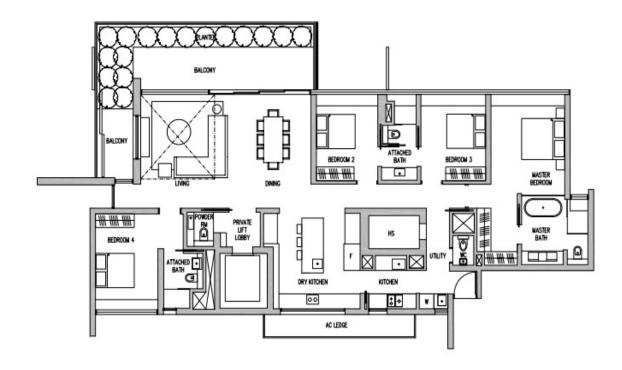

# **THOUGHTFUL INTERPLAY OF DESIGNS**

LOFTY DOUBLE-VOLUME LIVING SPACE FOR 4-BEDROOM
EFFICIENT UNIT LAYOUT & EXCELLENT FITTINGS

### 4 BEDROOM TYPE 4A

248 sqm / 2,669 sqft

unit 03-02 / 05 / 08 / 11 / 19 / 32 / 34 unit 05-02 / 05 / 08 / 11 / 19 / 32 / 34 unit 07-02 / 05 / 08 / 11 / 19 / 32 / 34 unit 09-02 / 05 / 08 / 11 / 19 / 32 / 34