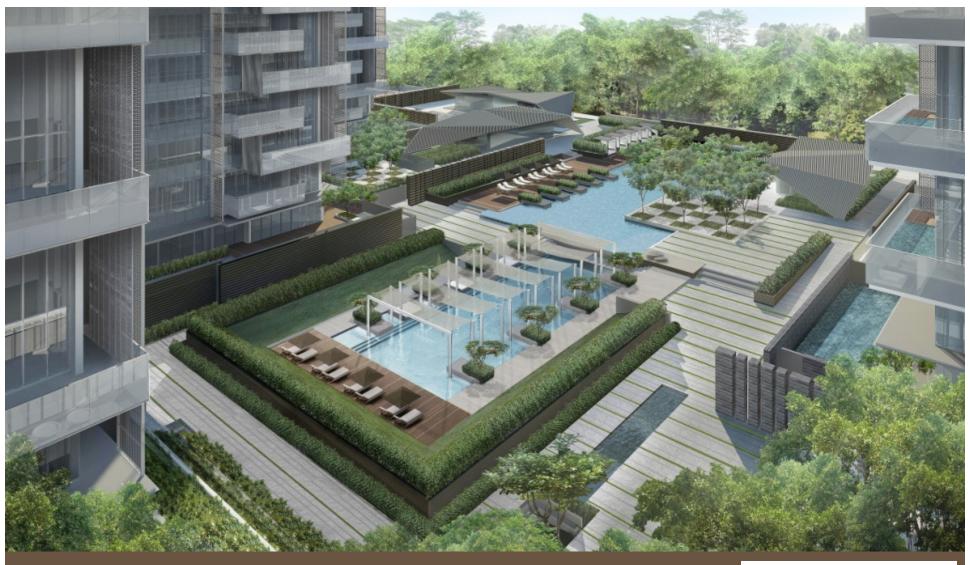

**FIVE HECTARES OF LUSH GREENERY** 

## **UNWIND AT YOUR VERY OWN TROPICAL RESORT**

ALL WHILST SURROUNDED BY NATURE, WITHOUT EVER LEAVING YOUR HOME

SLASH INTO A 50M LAP POOL
OR LOUNGE AT THE BESPOKE POOLSIDE CABANAS

200M FOREST WALK
3 EXCLUSIVE CLUBHOUSES (THE DINING LOUNGE, THE CLUB & THE GYM)

A HOME AS GRAND AS YOUR DREAMS

PRIVATE POOL AT GARDEN SUITES, SKY SUITES AND PENTHOUSES