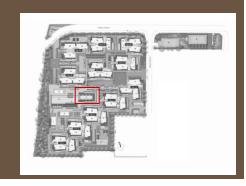

#### LEGEND

- A. Arrival Court
- B. Tree Avenue
- C. Kids' Pool
- D. Lap Pool
- E. Jacuzzi
- F. Pool Cabanas
- G. The Dining Lounge
- H. The Club

- I. The Gym
  J. Reflective Pool
  K. Floating Pavilion
- L. Pavilion
- M. Discovery Playground N. The Grill
- O. Fitness Corner
- P. The Forest Walk
- Q. Recreational Garden
- R. Tennis Courts
- S. Water Court T. Water Wall
- U. Tree Grove
- V. Side Gate

## **UNWIND AT YOUR VERY OWN TROPICAL RESORT**

ALL WHILST SURROUNDED BY NATURE, WITHOUT EVER LEAVING YOUR HOME

SLASH INTO A 50M LAP POOL
OR LOUNGE AT THE BESPOKE POOLSIDE CABANAS

200M FOREST WALK
3 EXCLUSIVE CLUBHOUSES (THE DINING LOUNGE, THE CLUB & THE GYM)