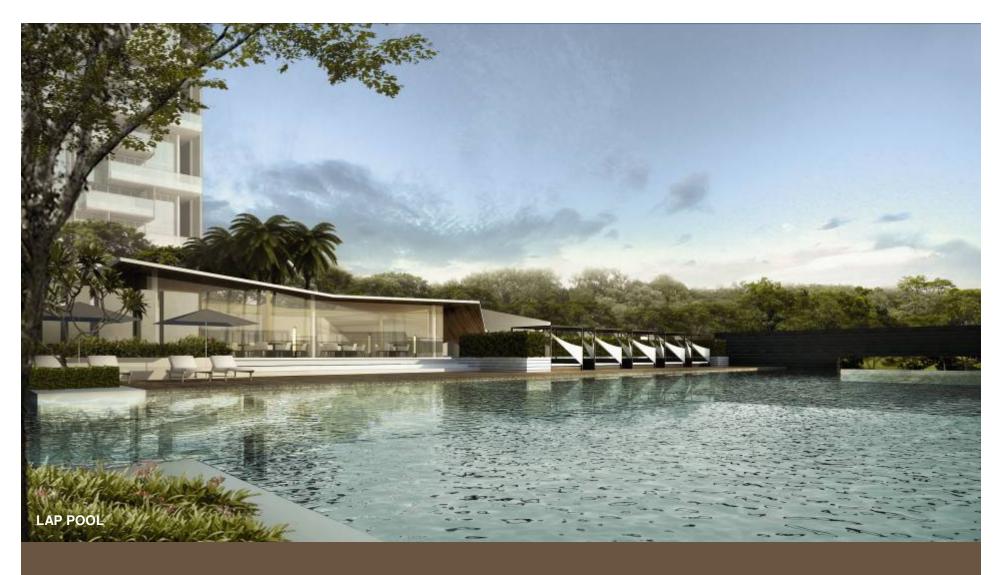

#### LEGEND

- A. Arrival Court
- B. Tree Avenue
- C. Kids' Pool
- D. Lap Pool
- E. Jacuzzi
- F. Pool Cabanas
- G. The Dining Lounge
- H. The Club

- I. The Gym
  J. Reflective Pool
  K. Floating Pavilion
- L. Pavilion
- M. Discovery Playground N. The Grill
- O. Fitness Corner
- P. The Forest Walk
- Q. Recreational Garden
- R. Tennis Courts
- S. Water Court T. Water Wall
- U. Tree Grove
- V. Side Gate

## **UNWIND AT YOUR VERY OWN TROPICAL RESORT**

ALL WHILST SURROUNDED BY NATURE, WITHOUT EVER LEAVING YOUR HOME

SLASH INTO A 50M LAP POOL
OR LOUNGE AT THE BESPOKE POOLSIDE CABANAS

200M FOREST WALK
3 EXCLUSIVE CLUBHOUSES (THE DINING LOUNGE, THE CLUB & THE GYM)