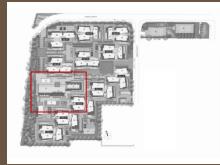

#### LEGEND

- A. Arrival Court
- B. Tree Avenue
- C. Kids' Pool
- D. Lap Pool
- E. Jacuzzi
- F. Pool Cabanas
- G. The Dining Lounge
- H. The Club

- I. The Gym
  J. Reflective Pool
  K. Floating Pavilion
- L. Pavilion
- M. Discovery Playground N. The Grill
- O. Fitness Corner
- P. The Forest Walk
- Q. Recreational Garden
- R. Tennis Courts
- S. Water Court T. Water Wall
- U. Tree Grove
- V. Side Gate

**FIVE HECTARES OF LUSH GREENERY** 

## **UNWIND AT YOUR VERY OWN TROPICAL RESORT**

ALL WHILST SURROUNDED BY NATURE, WITHOUT EVER LEAVING YOUR HOME

SLASH INTO A 50M LAP POOL
OR LOUNGE AT THE BESPOKE POOLSIDE CABANAS

200M FOREST WALK
3 EXCLUSIVE CLUBHOUSES (THE DINING LOUNGE, THE CLUB & THE GYM)