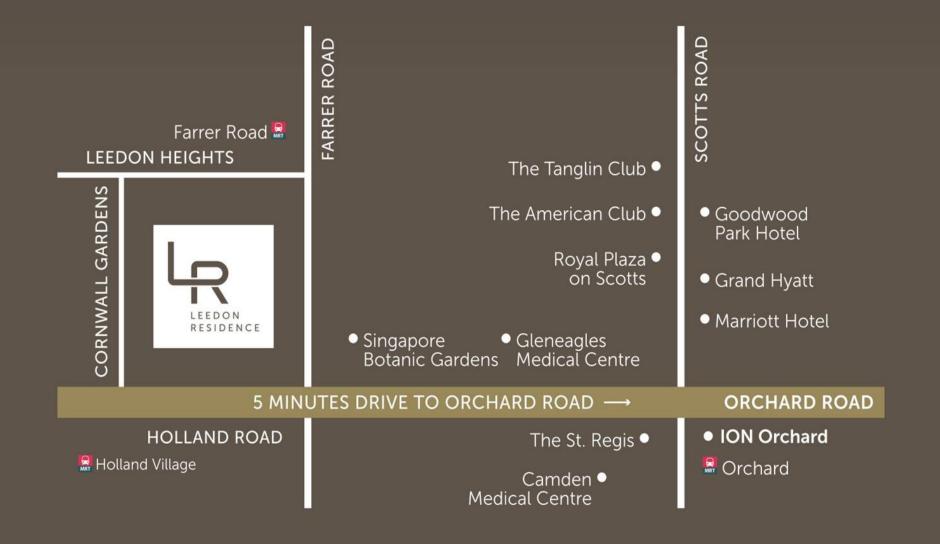

### **FREEHOLD STATUS**

A LASTING LEGACY FOR GENERATIONS TO ENJOY

HIGHLY DESIRABLE ADDRESS
LOCATED WITHIN
GOOD CLASS BUNGALOW ENCLAVE
PRIME DISTRICT 10

THE WORLD AT YOUR FEET

ALL LIFE'S PLEASURES ARE WITHIN REACH

TOP ACADEMIC INSTITUTIONS IN THE VICINITY

**SURROUNDING VIEW** 