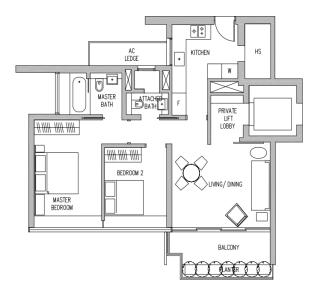

### 2 BEDROOM TYPE 2A

97 sqm / 1,044 sqft

unit 02-17 / 30 / 36 unit 03-17 / 30 / 36 unit 04-17 / 30 / 36 unit 05-17 / 30 / 36 unit 06-17 / 30 / 36 unit 07-17 / 30 / 36 unit 08-17 / 30 / 36 unit 09-17 / 30 / 36 unit 10-17 / 30 / 36

Mirror Unit unit 02-16 / 29 / 35 unit 03-16 / 29 / 35 unit 04-16 / 29 / 35 unit 05-16 / 29 / 35 unit 06-16 / 29 / 35 unit 07-16 / 29 / 35 unit 08-16 / 29 / 35 unit 09-16 / 29 / 35 unit 10-16 / 29 / 35