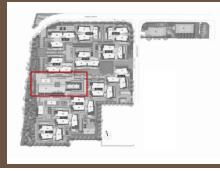

#### LEGEND

- A. Arrival Court
- B. Tree Avenue
- C. Kids' Pool
- D. Lap Pool
- E. Jacuzzi
- F. Pool Cabanas
- G. The Dining Lounge
- H. The Club

- I. The Gym
  J. Reflective Pool
  K. Floating Pavilion
- L. Pavilion
- M. Discovery Playground N. The Grill
- O. Fitness Corner
- P. The Forest Walk
- Q. Recreational Garden
- R. Tennis Courts
- S. Water Court T. Water Wall
- U. Tree Grove
- V. Side Gate

## **UNWIND AT YOUR VERY OWN TROPICAL RESORT**

ALL WHILST SURROUNDED BY NATURE, WITHOUT EVER LEAVING YOUR HOME

SLASH INTO A 50M LAP POOL
OR LOUNGE AT THE BESPOKE POOLSIDE CABANAS

200M FOREST WALK
3 EXCLUSIVE CLUBHOUSES (THE DINING LOUNGE, THE CLUB & THE GYM)