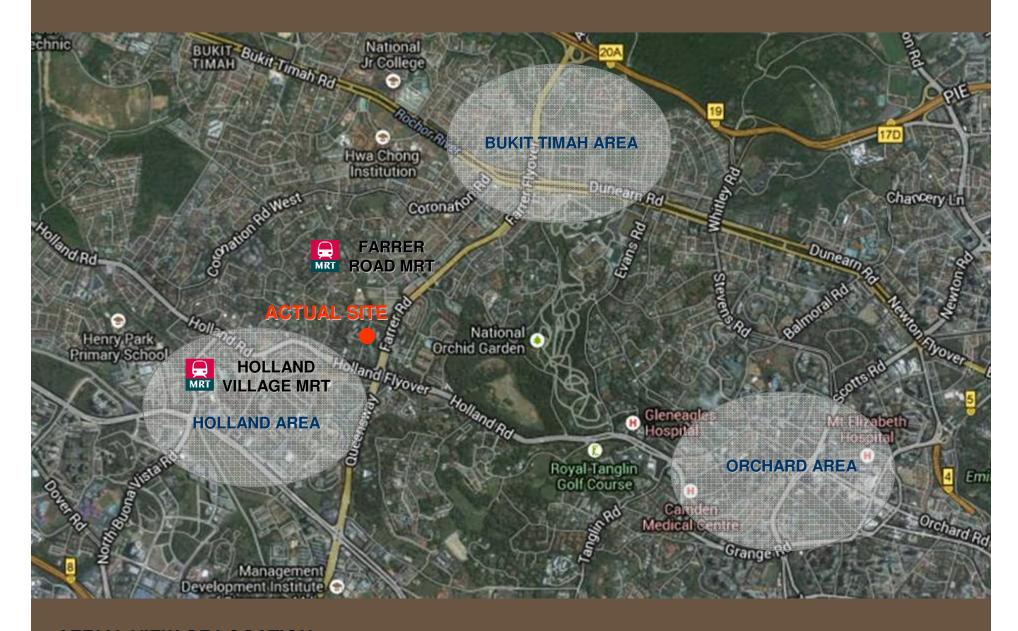

THE THINGS THAT YOU LOVE
THE THINGS THAT YOU ARE
AND THE THINGS YOU NEVER WANT TO LOSE

PASS IT ON





**AERIAL VIEW OF LOCATION** 



### **FREEHOLD STATUS**

A LASTING LEGACY FOR GENERATIONS TO ENJOY

HIGHLY DESIRABLE ADDRESS
LOCATED WITHIN
GOOD CLASS BUNGALOW ENCLAVE
PRIME DISTRICT 10











THE WORLD AT YOUR FEET

ALL LIFE'S PLEASURES ARE WITHIN REACH







TOP ACADEMIC INSTITUTIONS IN THE VICINITY



**SURROUNDING VIEW** 







#### LEGEND

- A. Arrival Court
- B. Tree Avenue
- C. Kids' Pool
- D. Lap Pool
- E. Jacuzzi
- F. Pool Cabanas
- G. The Dining Lounge
- H. The Club

- I. The Gym
  J. Reflective Pool
  K. Floating Pavilion
- L. Pavilion
- M. Discovery Playground N. The Grill
- O. Fitness Corner
- P. The Forest Walk
- Q. Recreational Garden
- R. Tennis Courts
- S. Water Court T. Water Wall
- U. Tree Grove
- V. Side Gate

# **THOUGHTFUL INTERPLAY OF DESIGNS**

LOFTY DOUBLE-