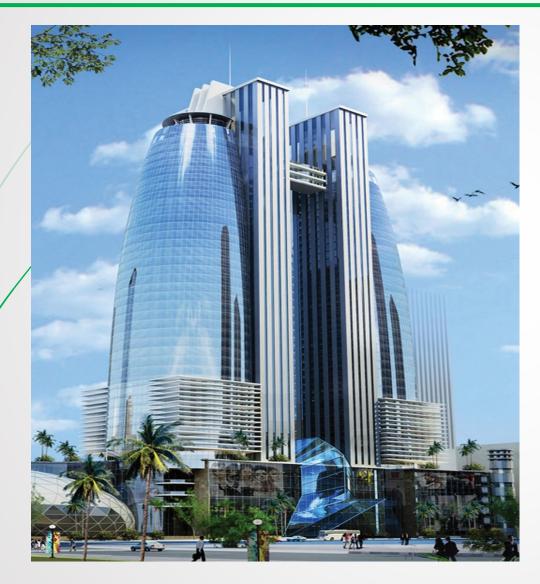

# Six-star Diamond Rice Complex

- Total land area: 40,000 square meter
- Function: Six-star Hotel, high-end Residence, office
- Location: In New Administration Center,
   Pham Hung St., My Dinh, Hanoi