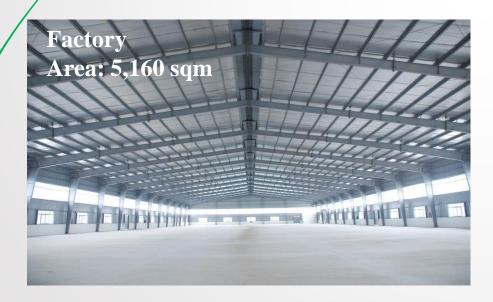

ort

Total area: 650 ha

#### TNG's INDUSTRIAL PARKS

### Major on-going projects



### Tan Phu Trung - HCMC



- Location: next to 22
   National Road (trans Asia highway) connecting Moc
   Bai International Border
   Gate to 1A National Highway
  - 25km from HCMC
  - 15km from airport
  - 25km from Saigon Port
  - 10km from 1A highway

• Total area: 542 ha
Occupied: 20%

### Le Minh Xuan - HCMC



- Location:
- 19 km from HCMC Center
- 18km from Tan Son Nhat International Airport.
- 12km from Phu My Hung town
- Only 30km from Saigon Port and 2km from Tan Tao ICD
- Connecting to Eastern provinces and the Mekong Delta provinces through National Road 1A
- Total area:
- Industrial Park: 350ha
- Residential area: 70ha

#### **TNG's Industrial Parks**

## **Standard Factories/ Offices**







### **Contents**

1. TNG's Industrial Parks

2. TNG's Real Estate Projects

3. TNG's Logistics

# Six-star Diamond Rice Complex



- Total land area: 40,000 square meter
- Function: Six-star Hotel, high-end Residence, office
- Location: In New Administration Center,
   Pham Hung St., My Dinh, Hanoi



# Hanoi Multi-Function Complex



- Total land area: 20,000 square meter
- Function: Hotel, office building, commercial center...
- Location: in Diplomatic
   Compound area, 10 Km from
   Hanoi center

### Phuc Ninh New Urban Area



- Total land area: 136 ha
- Function: Grand complex project
- Location: Bac Ninh downtown, Bac Ninh city.

# Quang Chau New Urban Area



- Total land area: 120 ha
- Function: New Urban Area
- Location: Quang Chau industrial park, Bac Giang Province.

# Dai Don