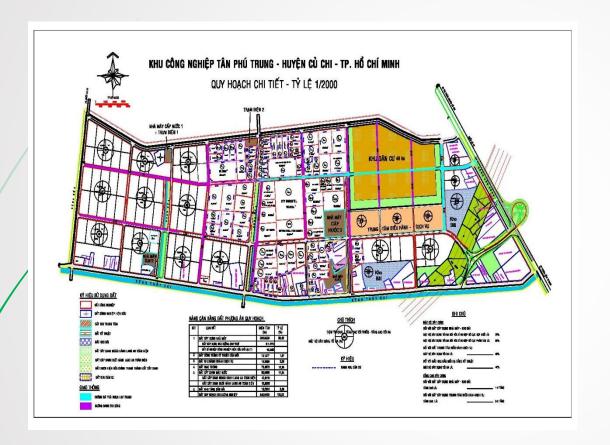

### Tan Phu Trung - HCMC

- Location: next to 22
   National Road (trans Asia highway) connecting Moc
   Bai International Border
   Gate to 1A National Highway
  - 25km from HCMC
  - 15km from airport
  - 25km from Saigon Port
  - 10km from 1A highway

• Total area: 542 ha
Occupied: 20%