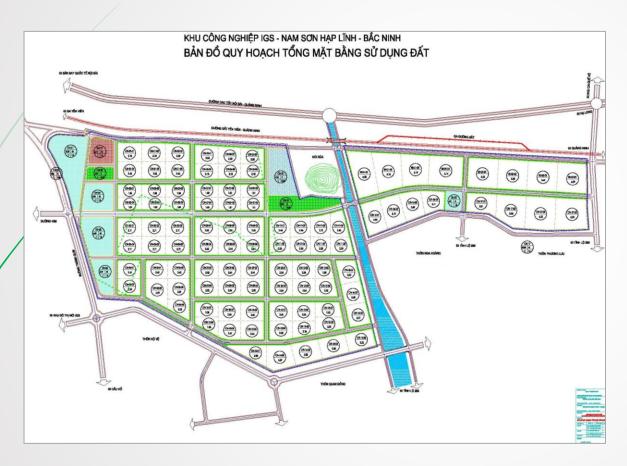

### Nam Son Hap Linh – Bac Ninh Province

#### Location:

Next to highway No.18B, convenient transportation to Cai Lan deep seaport, Hai Phong Seaport, Noi Bai Airport & Vietnam-China border

- Total area: 402ha
- Under construction.