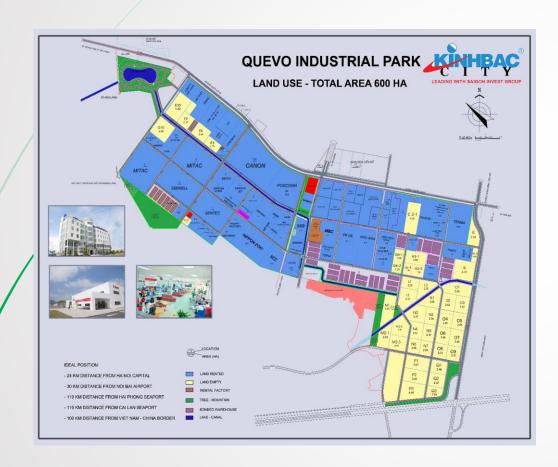

### Que Vo IP – Bac Ninh Province

Total area: 640 ha

+ Phase 1: 95% occupied + Phase 2: 65 % occupied

- Total factory floor area for lease and sale: 200,000m2
- Typical investors :

Phase 1: Canon, Foxconn, Nippon Steel, Toyo Ink, Nippon Zoki, Mitac, Sentec, Amtek, VS Industry Phase 2: DK-UIL, Woojeon & Handan, Jang Won Tech, Tenma, SR I-Tech, Hanam Electricity, Bujeon, SSCP, Bokwang Hi-Tech...

- Number of enterprises coming into operation: 127 in which, 98 foreign enterprises and 29 domestic enterprises.
- Industrial production value: US\$1 billion