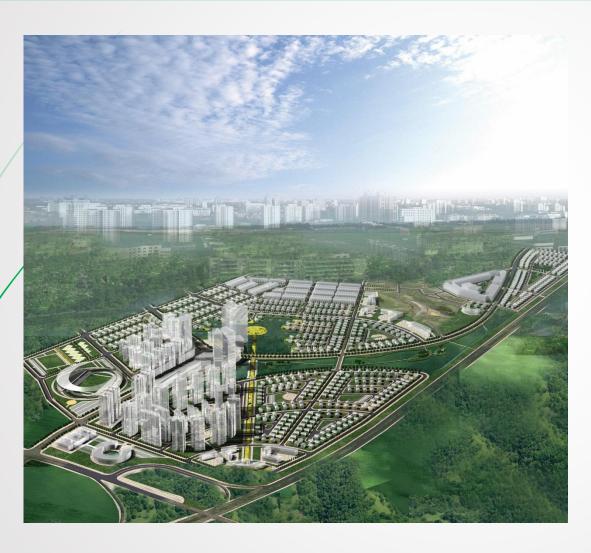

### Phuc Ninh New Urban Area

- Total land area: 136 ha
- Function: Grand complex project
- Location: Bac Ninh downtown, Bac Ninh city.