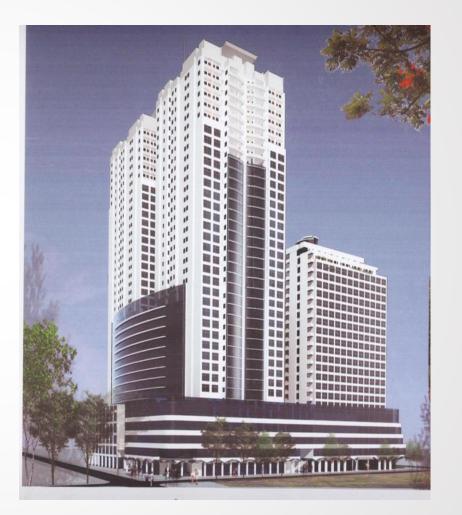

### **Smart Building TNG - Vinatex**

- Address: 300 A-B Nguyen Tat Thanh, Dist.4, Ho Chi Minh City
- Total capital investment: 40 million USD
- Total space: 5.310 m2
- Construction space: 2.234 m<sup>2</sup>
- Total construction space (including 2 basements): 52,822 m2 with 27 floors.
- Details: 15,792.2 m2 for apartments, 9,883.8 m2 for offices and 6,523.5 m2 (6 floors) for department stores.