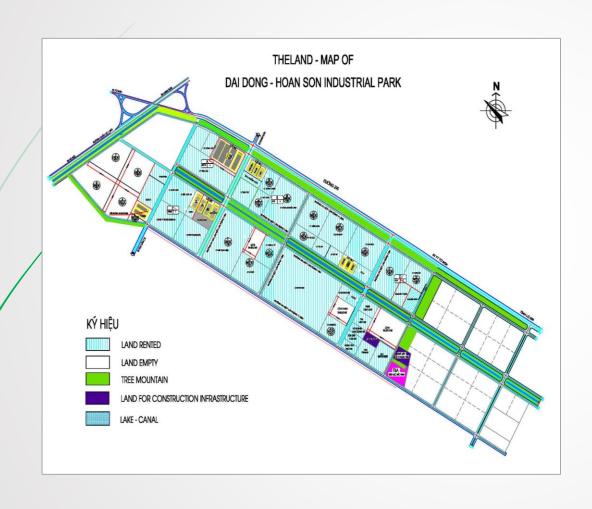

### Dai Dong Hoan Son – Bac Ninh Province

- Along with National Highway
   No.1B to Vietnam China border
   gate
- Total area: 300ha
  - + Phase 1: 200 ha 90% occupied
  - + Phase 2: 97 ha
- Total factory floor area for lease and sale: 80,000 m2
- Typical investors:

Hayakawa, Tabuchi Electric, Maeda Kosen, CEDO, UMW equipment system, YG Tech, Daisen Vietnam...