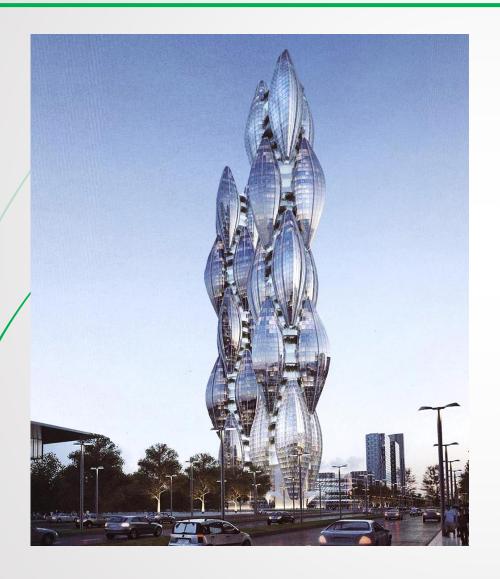

# Six-star Diamond Rice Complex

- Total land area: 40,000 square meter
- Function: Six-star Hotel, high-end Residence, office
- Location: In New Administration Center,
   Pham Hung St., My Dinh, Hanoi