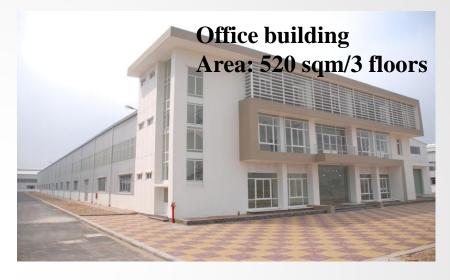

aport

Total area: 650 ha

#### TNG's INDUSTRIAL PARKS

### Major on-going projects



### Tan Phu Trung - HCMC



- Location: next to 22
   National Road (trans Asia highway) connecting Moc
   Bai International Border
   Gate to 1A National Highway
  - 25km from HCMC
  - 15km from airport
  - 25km from Saigon Port
  - 10km from 1A highway

• Total area: 542 ha
Occupied: 20%

### Le Minh Xuan - HCMC



- Location:
- 19 km from HCMC Center
- 18km from Tan Son Nhat International Airport.
- 12km from Phu My Hung town
- Only 30km from Saigon Port and 2km from Tan Tao ICD
- Connecting to Eastern provinces and the Mekong Delta provinces through National Road 1A
- Total area:
- Industrial Park: 350ha
- Residential area: 70ha

#### **TNG's Industrial Parks**

## **Standard Factories/ Offices**







### **Contents**

1. TNG's Industrial Parks

2. TNG's Real Estate Projects

3. TNG's Logistics

# Six-star Diamond Rice Complex



- Total land area: 40,000 square meter
- Function: Six-star Hotel, high-end Residence, office
- Location: In New Administration Center,
   Pham Hung St., My Dinh, Hanoi



# Hanoi Multi-Function Complex



- Total land area: 20,000 square meter
- Function: Hotel, office building, commercial center...
- Location: in Diplomatic
   Compound area, 10 Km from
   Hanoi center

### Phuc Ninh New Urban Area



- Total land area: 136 ha
- Function: Grand complex project
- Location: Bac Ninh downtown, Bac Ninh city.

# Quang Chau New Urban Area



- Total land area: 120 ha
- Function: New Urban Area
- Location: Quang Chau industrial park, Bac Giang Province.

# Dai D