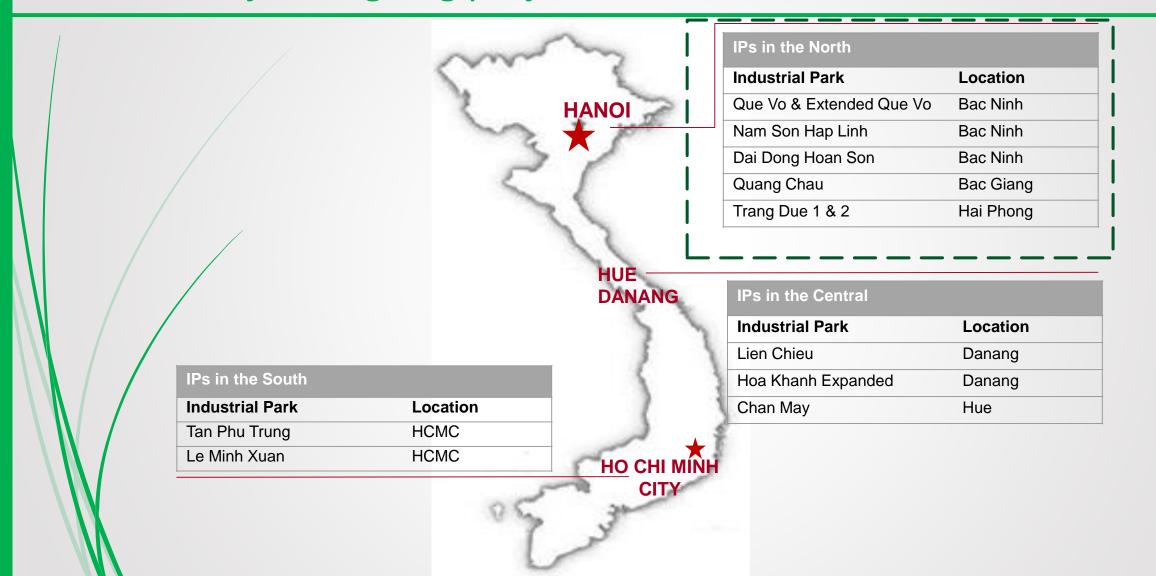

# Advantageous Traffic Infrastructure of TNG's IPs in the North

### Que Vo IP – Bac Ninh Province

Total area: 640 ha

+ Phase 1: 95% occupied + Phase 2: 65 % occupied

- Total factory floor area for lease and sale: 200,000m2
- Typical investors :

Phase 1: Canon, Foxconn, Nippon Steel, Toyo Ink, Nippon Zoki, Mitac, Sentec, Amtek, VS Industry Phase 2: DK-UIL, Woojeon & Handan, Jang Won Tech, Tenma, SR I-Tech, Hanam Electricity, Bujeon, SSCP, Bokwang Hi-Tech...

### Quang Chau – Bac Giang Province

- Location: Next to National Highway
   No.1B to Vietnam China border gate
- Total area: 426 ha
   40% occupied
- Total factory floor area for lease and sell: 46,440m2
- Typical investor: Wintek, New Hope, Hosident, Nichirin, L&C Tech, Umec Viet nam, Crystal Viet Nam, Trung Nguyen coffee.....

### Nam Son Hap Linh – Bac Ninh Province

### Trang Due – Hai Phong (Part of Dinh Vu – Cat Hai EZ)