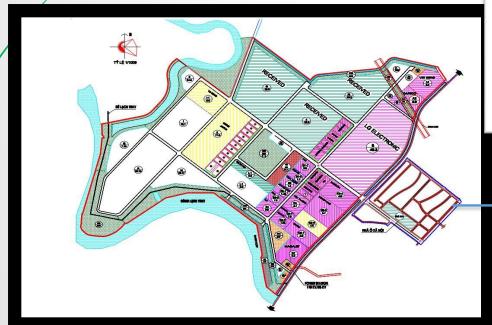

### Dai Dong Hoan Son – Bac Ninh Province

- Along with National Highway
   No.1B to Vietnam China border
   gate
- Total area: 300ha
  - + Phase 1: 200 ha 90% occupied
  - + Phase 2: 97 ha
- Total factory floor area for lease and sale: 80,000 m2
- Typical investors:

Hayakawa, Tabuchi Electric, Maeda Kosen, CEDO, UMW equipment system, YG Tech, Daisen Vietnam...

# Dai Dong Hoan Son Urban Area

- Total land area: 145 ha
- Function: urban area, building houses for experts/employees
- Location: Dai Dong Hoan Son IP, Bac Ninh province