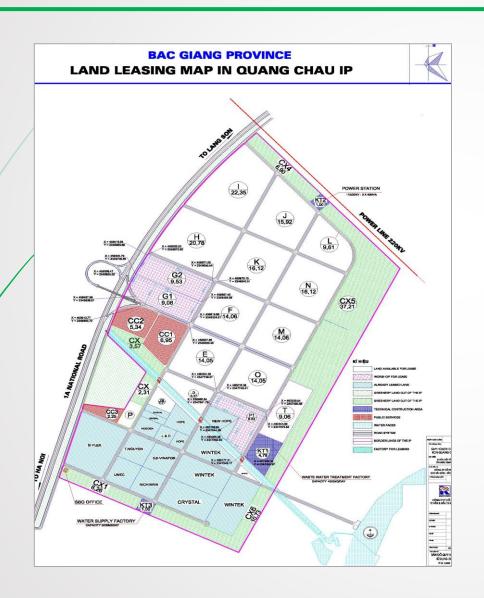

### Quang Chau – Bac Giang Province

- Location: Next to National Highway
   No.1B to Vietnam China border gate
- Total area: 426 ha
   40% occupied
- Total factory floor area for lease and sell: 46,440m2
- Typical investor: Wintek, New Hope, Hosident, Nichirin, L&C Tech, Umec Viet nam, Crystal Viet Nam, Trung Nguyen coffee.....