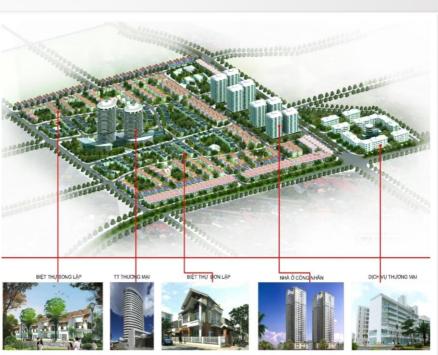

### Dai Dong Hoan Son – Bac Ninh Province

- Along with National Highway
   No.1B to Vietnam China border
   gate
- Total area: 300ha
  - + Phase 1: 200 ha 90% occupied
  - + Phase 2: 97 ha
- Total factory floor area for lease and sale: 80,000 m2
- Typical investors:

Hayakawa, Tabuchi Electric, Maeda Kosen, CEDO, UMW equipment system, YG Tech, Daisen Vietnam...

# Dai Dong Hoan Son Urban Area

- Total land area: 145 ha
- Function: urban area, building houses for experts/employees
- Location: Dai Dong Hoan Son IP, Bac Ninh province