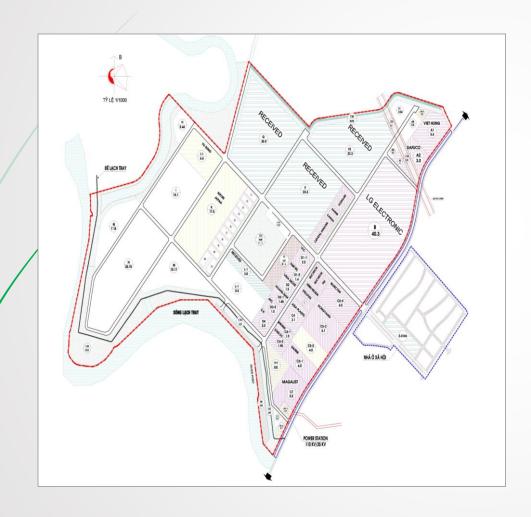

### Trang Due – Hai Phong (Part of Dinh Vu – Cat Hai EZ)

#### • Transportation advantages:

Nearby National highway No. 10. 15km away from Hai Phong seaport.

- Total planning area: 402 ha (capable of expansion to total area of 800ha)
  - + Phase 1 (188a) : 92% occupied
  - + Phase 2 (214ha): In operation
- Readily-built factor LG 00 m2

#### Typical investors:

LG Electronics, Incheon Vision, Aichi Tokei Denki, Bucheon Industry, Dongjin Techwin Vina, Korg Viet Nam LTD, Hanmiflexible Vina, Crystal Sweater Vietnam, Magalist Co.,Ltd; Asia plastic J.S.C......