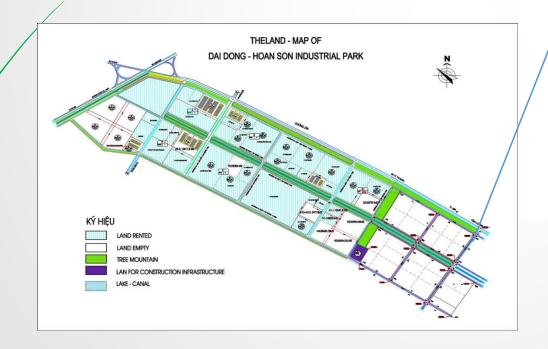

### Dai Dong Hoan Son – Bac Ninh Province

- Along with National Highway
   No.1B to Vietnam China border
   gate
- Total area: 300ha
  - + Phase 1: 200 ha 90% occupied
  - + Phase 2: 97 ha
- Total factory floor area for lease and sale: 80,000 m2
- Typical investors:

Hayakawa, Tabuchi Electric, Maeda Kosen, CEDO, UMW equipment system, YG Tech, Daisen Vietnam...