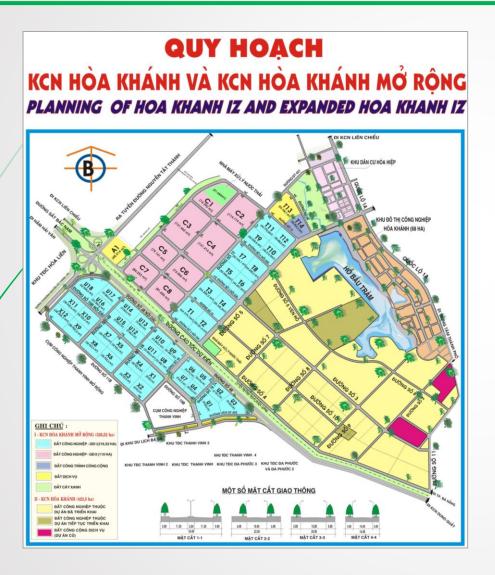

## Hoa Khanh Expanded - Danang

- Location:
  - + 15 km from Centre of Da Nang City
- + 15km from Da Nang International airport
  - + 25km from Tien Sa Seaport
- Total area: 200ha
- Typical investor: Nissan