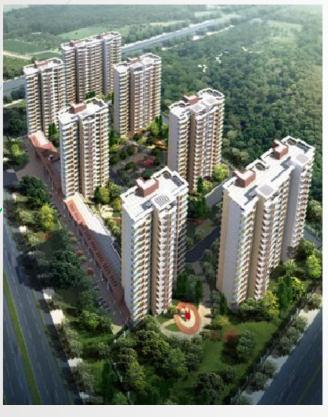

### Phuc Ninh New Urban Area

- Total land area: 136 ha
- Function: Grand complex project
- Location: Bac Ninh downtown, Bac Ninh city.