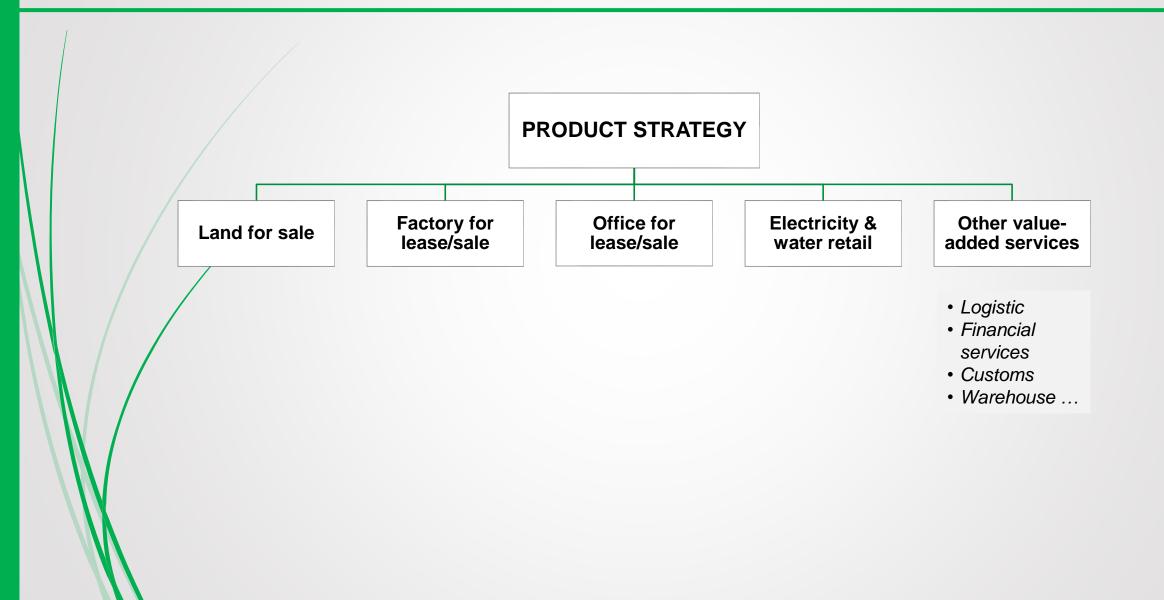

### INTRODUCTION TO TN GLOBAL

**April 2015** 

### **Contents**

1. TNG's Industrial Parks

2. TNG's Real Estate Projects

3. TNG's Logistics

# Major products and services at TNG's IPs



#### TNG's INDUSTRIAL PARKS

### Major on-going projects



# Advantageous Traffic Infrastructure of TNG's IPs in the North



### Que Vo IP – Bac Ninh Province



Total area: 640 ha

+ Phase 1: 95% occupied + Phase 2: 65 % occupied

- Total factory floor area for lease and sale: 200,000m2
- Typical investors :

Phase 1: Canon, Foxconn, Nippon Steel, Toyo Ink, Nippon Zoki, Mitac, Sentec, Amtek, VS Industry Phase 2: DK-UIL, Woojeon & Handan, Jang Won Tech, Tenma, SR I-Tech, Hanam Electricity, Bujeon, SSCP, Bokwang Hi-Tech...

- Number of enterprises coming into operation: 127 in which, 98 foreign enterprises and 29 domestic enterprises.
- Industrial production value: US\$1 billion

### Quang Chau – Bac Giang Province



- Location: Next to National Highway
   No.1B to Vietnam China border