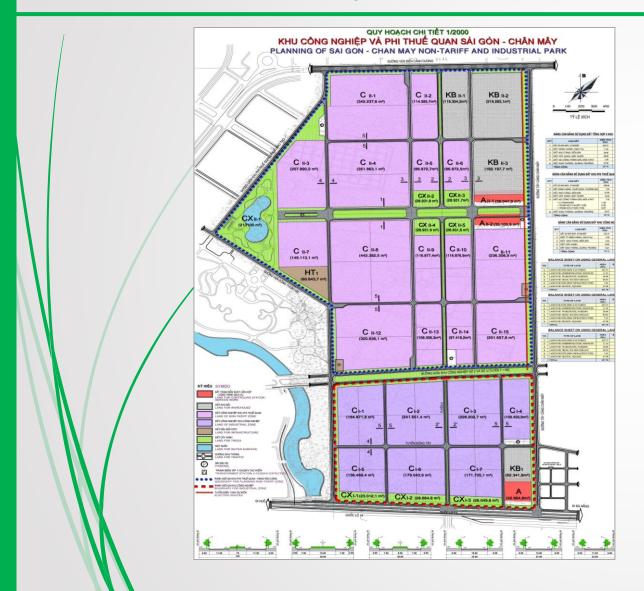

### Chan May - Hue

- Location:
- 50km from Hue City Centre
- 32km from Da Nang City Centre
- 44km from Phu Bai International airport
- 03km from Chan May Seaport
- 32km from Tien Sa Seaport

Total area: 650 ha