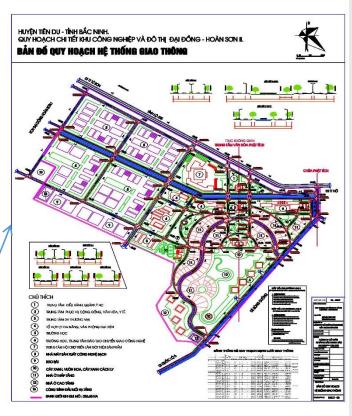

# Advantageous Traffic Infrastructure of TNG's IPs in the North

### Dai Dong Hoan Son – Bac Ninh Province

- Along with National Highway
   No.1B to Vietnam China border
   gate
- Total area: 300ha
  - + Phase 1: 200 ha 90% occupied
  - + Phase 2: 97 ha
- Total factory floor area for lease and sale: 80,000 m2
- Typical investors:

Hayakawa, Tabuchi Electric, Maeda Kosen, CEDO, UMW equipment system, YG Tech, Daisen Vietnam...