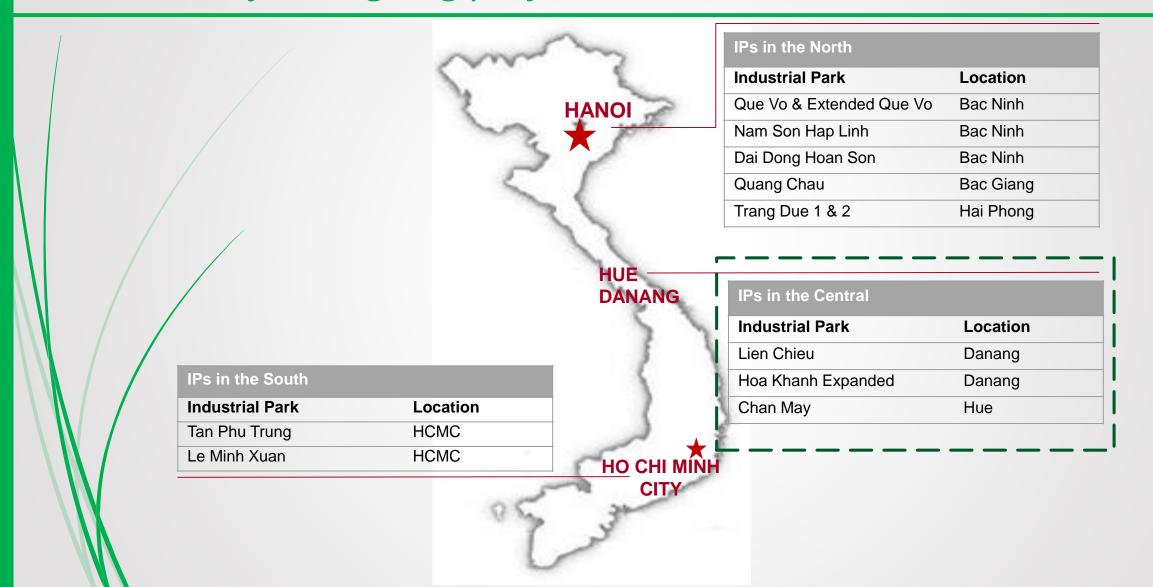

# Advantageous Traffic Infrastructure of TNG's IPs in the North

### Que Vo IP – Bac Ninh Province

Total area: 640 ha

+ Phase 1: 95% occupied + Phase 2: 65 % occupied

- Total factory floor area for lease and sale: 200,000m2
- Typical investors :

Phase 1: Canon, Foxconn, Nippon Steel, Toyo Ink, Nippon Zoki, Mitac, Sentec, Amtek, VS Industry Phase 2: DK-UIL, Woojeon & Handan, Jang Won Tech, Tenma, SR I-Tech, Hanam Electricity, Bujeon, SSCP, Bokwang Hi-Tech...

- Number of enterprises coming into operation: 127 in which, 98 foreign enterprises and 29 domestic enterprises.
- Industrial production value: US\$1 billion

### Quang Chau – Bac Giang Province

- Location: Next to National Highway
   No.1B to Vietnam China border gate
- Total area: 426 ha
   40% occupied
- Total factory floor area for lease and sell: 46,440m2
- Typical investor: Wintek, New Hope, Hosident, Nichirin, L&C Tech, Umec Viet nam, Crystal Viet Nam, Trung Nguyen coffee.....

### Nam Son Hap Linh – Bac Ninh Province

#### Location:

Next to highway No.18B, convenient transportation to Cai Lan deep seaport, Hai Phong Seaport, Noi Bai Airport & Vietnam-China border

- Total area: 402ha
- Under construction.

### Dai Dong Hoan Son – Bac Ninh Province

- Along with National Highway
   No.1B to Vietnam China border
   gate
- Total area: 300ha
  - + Phase 1: 200 ha 90% occupied
  - + Phase 2: 97 ha
- Total factory floor area for lease and sale: 80,000 m2
- Typical investors:

### Trang Due – Hai Phong (Part of Dinh Vu – Cat Hai EZ)

#### • Transportation advantages:

Nearby National highway No. 10. 15km away from Hai Phong seaport.

- Total planning area: 402 ha (capable of expansion to total area of 800ha)
  - + Phase 1 (188a) : 92% occupied
  - + Phase 2 (214ha): In operation
- Readily-built factor LG 00 m2

### Lien Chieu - Danang

- Location:
  - + 15 km from Centre of Da Nang City
- + 15km from Da Nang International airport
  - + 25km from Tien Sa Seaport
- Total area: 290ha

## Hoa Khanh Expanded - Danang

- Location:
  - + 15 km from Centre of Da Nang City
- + 15km from Da Nang International airport
  - + 25km from Tien Sa Seaport
- Total area: 200ha
- Typical investor: Nissan

### Chan May - Hue

- Location:
- 50km from Hue City Centre
- 32km from Da Nang City Centre
- 44km from Phu Bai International airport
- 03km from Chan May Seaport
- 32km from Tien Sa Seaport

Total area: 650 ha

### Tan Phu Trung - HCMC

- Location: next to 22
   National Road (trans Asia highway) connecting Moc
   Bai International Border
   Gate to 1A National Highway
  - 25km from HCMC
  - 15km from airport
  - 25km from Saigon Port
  - 10km from 1A highway

### Le Minh Xuan - HCMC

- Location:
- 19 km from HCMC Center
- 18km from Tan Son Nhat International Airport.
- 12km from Phu My Hung town
- Only 30km from Saigon Port and 2km from Tan Tao ICD
- Connecting to Eastern provinces and the Mekong Delta provinces through National Road 1A
- Total area:
- Industrial Park: 350ha
- Residential area: 70ha