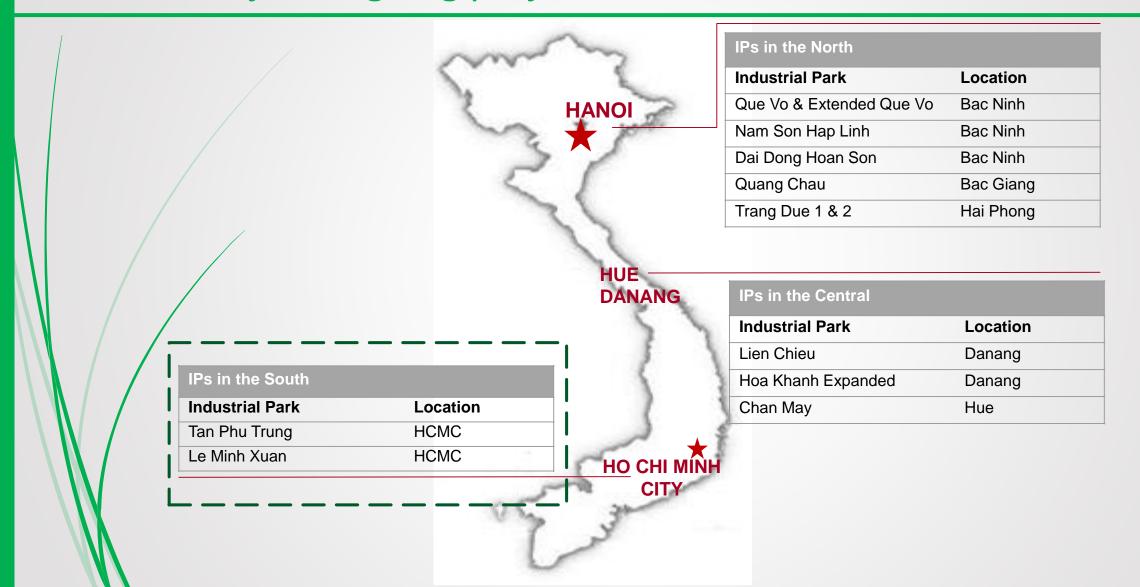

# Advantageous Traffic Infrastructure of TNG's IPs in the North

### Que Vo IP – Bac Ninh Province

Total area: 640 ha

+ Phase 1: 95% occupied + Phase 2: 65 % occupied

- Total factory floor area for lease and sale: 200,000m2
- Typical investors :

Phase 1: Canon, Foxconn, Nippon Steel, Toyo Ink, Nippon Zoki, Mitac, Sentec, Amtek, VS Industry Phase 2: DK-UIL, Woojeon & Handan, Jang Won Tech, Tenma, SR I-Tech, Hanam Electricity, Bujeon, SSCP, Bokwang Hi-Tech...

### Quang Chau – Bac Giang Province

- Location: Next to National Highway
   No.1B to Vietnam China border gate
- Total area: 426 ha
   40% occupied
- Total factory floor area for lease and sell: 46,440m2
- Typical investor: Wintek, New Hope, Hosident, Nichirin, L&C Tech, Umec Viet nam, Crystal Viet Nam, Trung Nguyen coffee.....

### Nam Son Hap Linh – Bac Ninh Province

### Dai Dong Hoan Son – Bac Ninh Province

- Along with National Highway
   No.1B to Vietnam China border
   gate
- Total area: 300ha
  - + Phase 1: 200 ha 90% occupied
  - + Phase 2: 97 ha
- Total factory floor area for lease and sale: 80,000 m2
- Typical investors:

### Trang Due – Hai Phong (Part of Dinh Vu – Cat Hai EZ)

#### INDUSTRIAL PARKS IN THE CENTRAL

### Lien Chieu - Danang

- Location:
  - + 15 km from Centre of Da Nang City
- + 15km from Da Nang International airport
  - + 25km from Tien Sa Seaport
- Total area: 290ha

## Hoa Khanh Expanded - Danang

- Location:
  - + 15 km from Centre of Da Nang City
- + 15km from Da Nang International airport
  - + 25km from Tien Sa Seaport
- Total area: 200ha
- Typical investor: Nissan

### Chan May - Hue

- Location:
- 50km from Hue City Centre
- 32km from Da Nang City Centre
- 44km from Phu Bai International airport
- 03km from Chan May Seaport
- 32km from Tien Sa Seaport

Total area: 650 ha

### Tan Phu Trung - HCMC

- Location: next to 22
   National Road (trans Asia highway) connecting Moc
   Bai International Border
   Gate to 1A National Highway
  - 25km from HCMC
  - 15km from airport
  - 25km from Saigon Port
  - 10km from 1A highway

### Le Minh Xuan - HCMC

- Location:
- 19 km from HCMC Center
- 18km from Tan Son Nhat International Airport.
- 12km from Phu My Hung town
- Only 30km from Saigon Port and 2km from Tan Tao ICD
- Connecting to Eastern provinces and the Mekong Delta provinces through National Road 1A
- Total area:
- Industrial Park: 350ha
- Residential area: 70ha