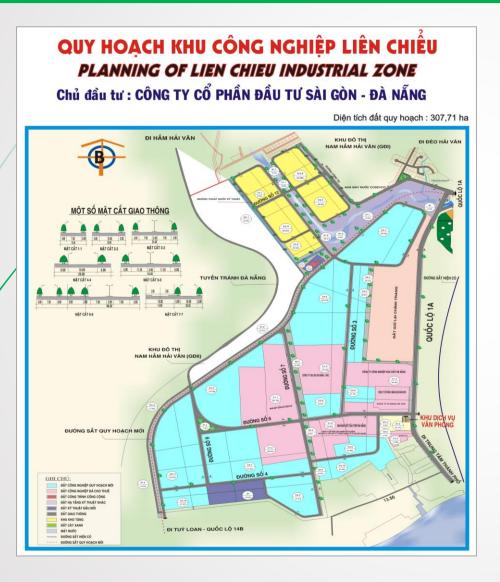

### Lien Chieu - Danang

- Location:
  - + 15 km from Centre of Da Nang City
- + 15km from Da Nang International airport
  - + 25km from Tien Sa Seaport
- Total area: 290ha