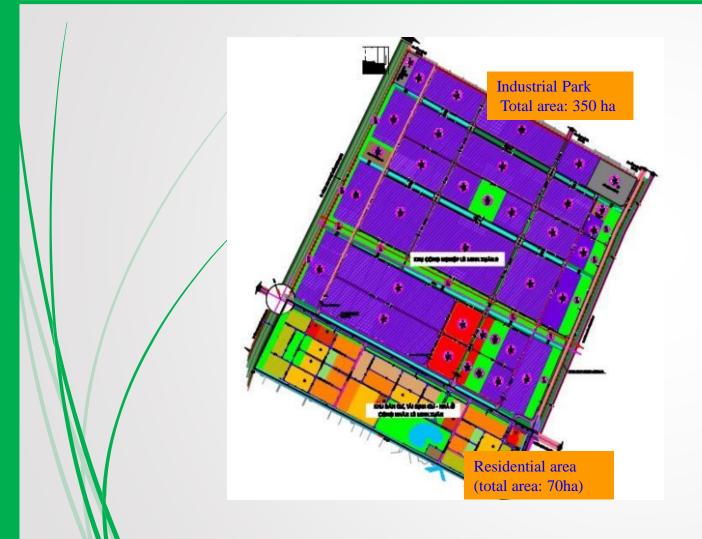

### Le Minh Xuan - HCMC

- Location:
- 19 km from HCMC Center
- 18km from Tan Son Nhat International Airport.
- 12km from Phu My Hung town
- Only 30km from Saigon Port and 2km from Tan Tao ICD
- Connecting to Eastern provinces and the Mekong Delta provinces through National Road 1A
- Total area:
- Industrial Park: 350ha
- Residential area: 70ha