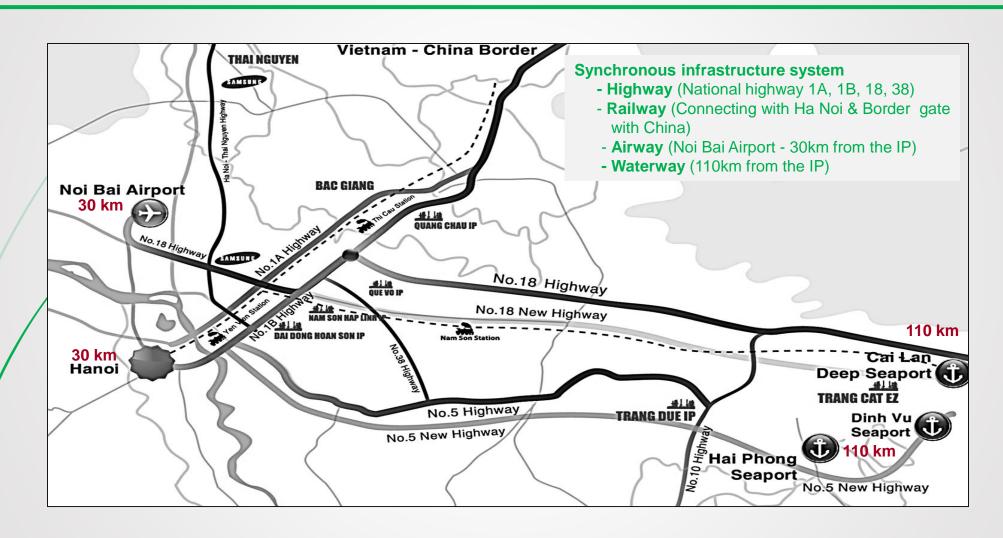

# Advantageous Traffic Infrastructure of TNG's IPs in the North

#### Location:

Next to highway No.18B, convenient transportation to Cai Lan deep seaport, Hai Phong Seaport, Noi Bai Airport & Vietnam-China border

- Total area: 402ha
- Under construction.

#### • Transportation advantages:

Nearby National highway No. 10. 15km away from Hai Phong seaport.

- Total planning area: 402 ha (capable of expansion to total area of 800ha)
  - + Phase 1 (188a) : 92% occupied
  - + Phase 2 (214ha): In operation
- Readily-built factor LG 00 m2