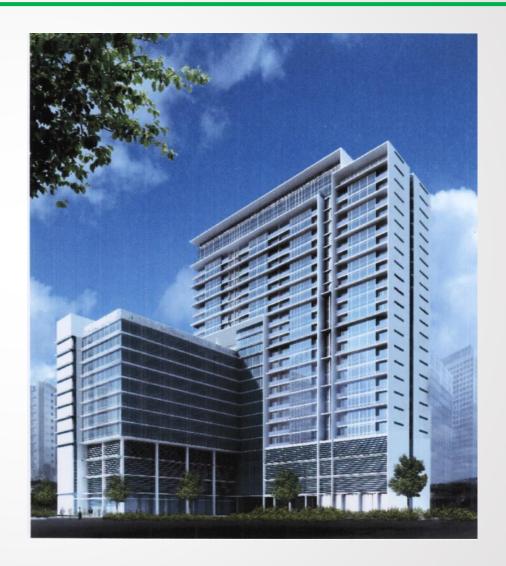

### Vien Dong Meridian Tower

- Address: 84 Hung Vuong, Hai Chau District, Da Nang
- Total space: 11,170 m2
- Total construction space: 245,910 m2 including 48 floors and 3 basements with total height of 220m.
- Main purpose: Smart building including Apartments, Hotel, Office, Department Stores