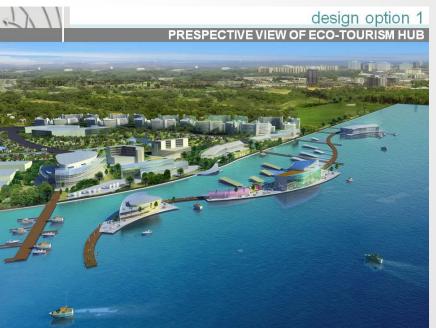

# Trang Cat Urban Area

- Total land area: 581 Ha, including:
- High-tech Industrial Park
- Golf course
- Township
- Location: Hai Phong City