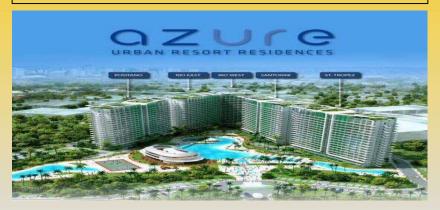

Located at Makati City "Modern Makati"

The AZURE Azure is expected to have 9 buildings within a sprawling 6 hectare site that will set a new benchmark for 21st century tropical living. Each tower is set in a breathtaking modern aesthetic that provides optimal natural ventilation, light and shade.